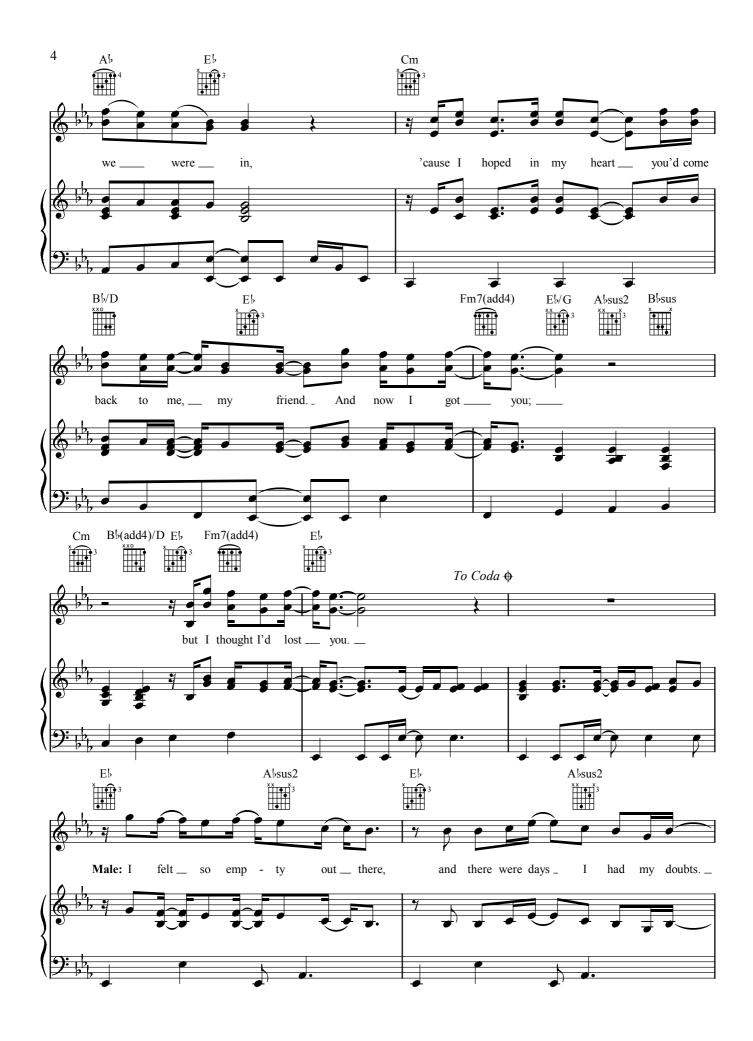

### I THOUGHT I LOST YOU

from Walt Disney Pictures' BOLT

Words and Music by MILEY CYRUS and JEFFREY STEELE

© 2008 Wonderland Music Company, Inc. All Rights Reserved Used by Permission