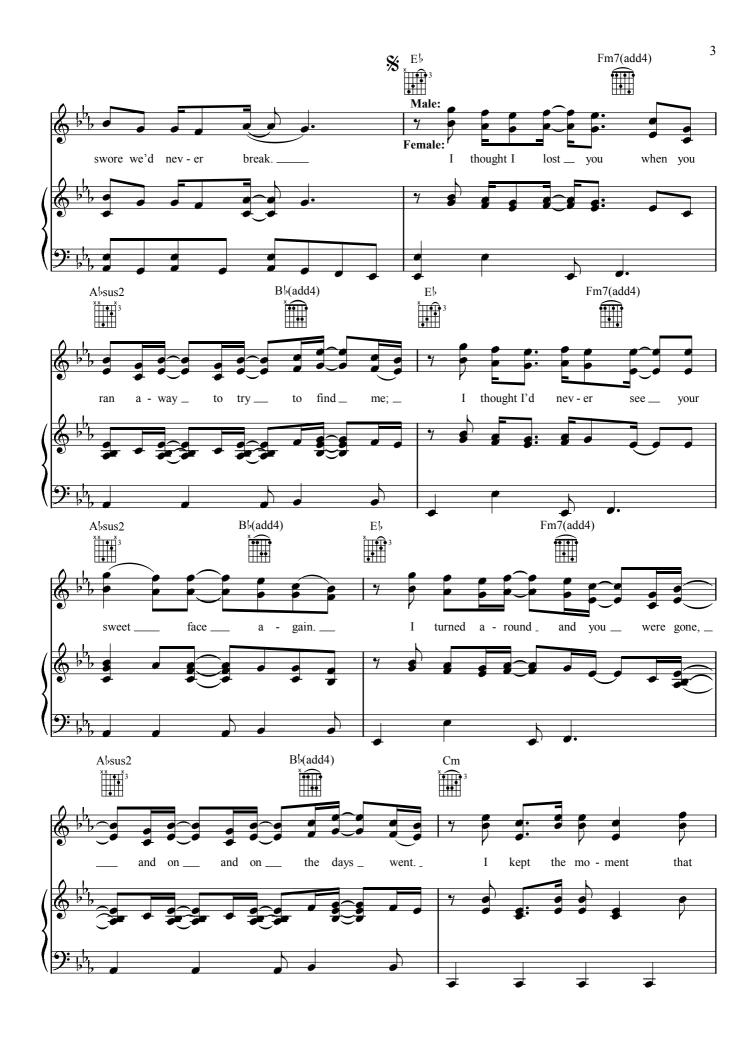

### I THOUGHT I LOST YOU

from Walt Disney Pictures' BOLT

Words and Music by MILEY CYRUS and JEFFREY STEELE

© 2008 Wonderland Music Company, Inc. All Rights Reserved Used by Permission