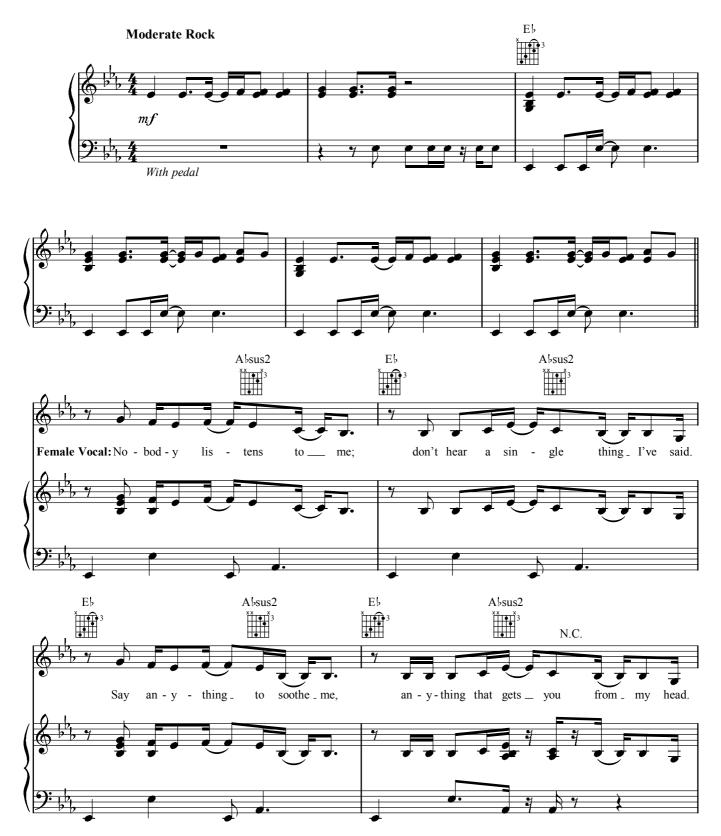

### I THOUGHT I LOST YOU

from Walt Disney Pictures' BOLT

Words and Music by MILEY CYRUS and JEFFREY STEELE

© 2008 Wonderland Music Company, Inc. All Rights Reserved Used by Permission