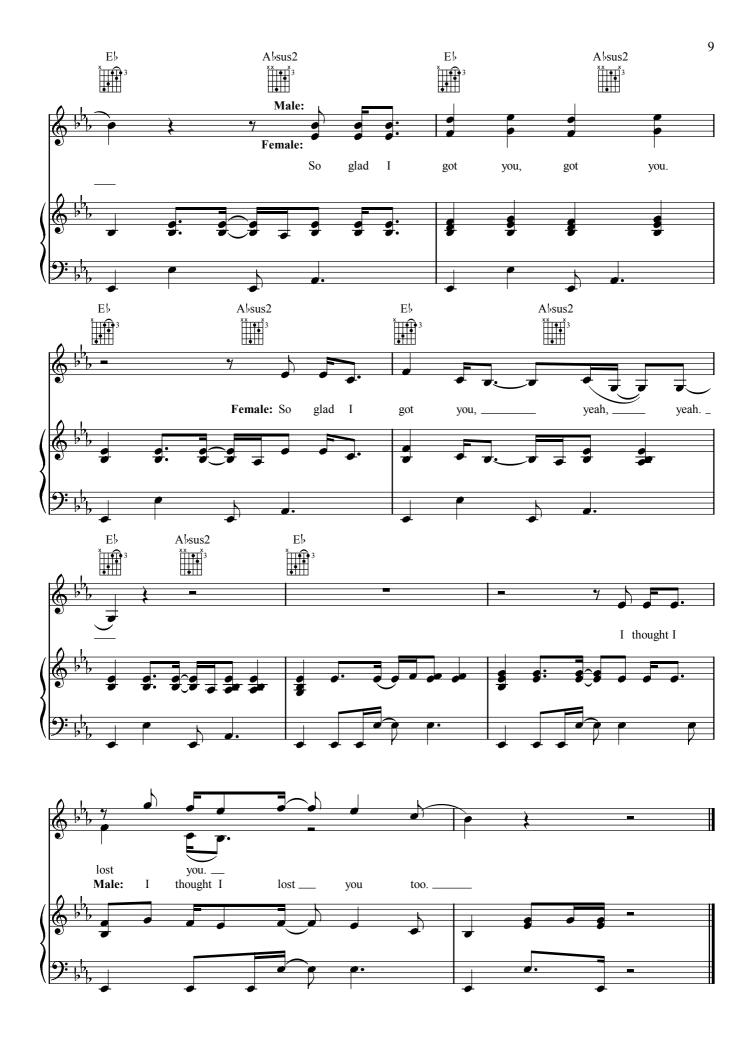

### I THOUGHT I LOST YOU

from Walt Disney Pictures' BOLT

Words and Music by MILEY CYRUS and JEFFREY STEELE

© 2008 Wonderland Music Company, Inc. All Rights Reserved Used by Permission