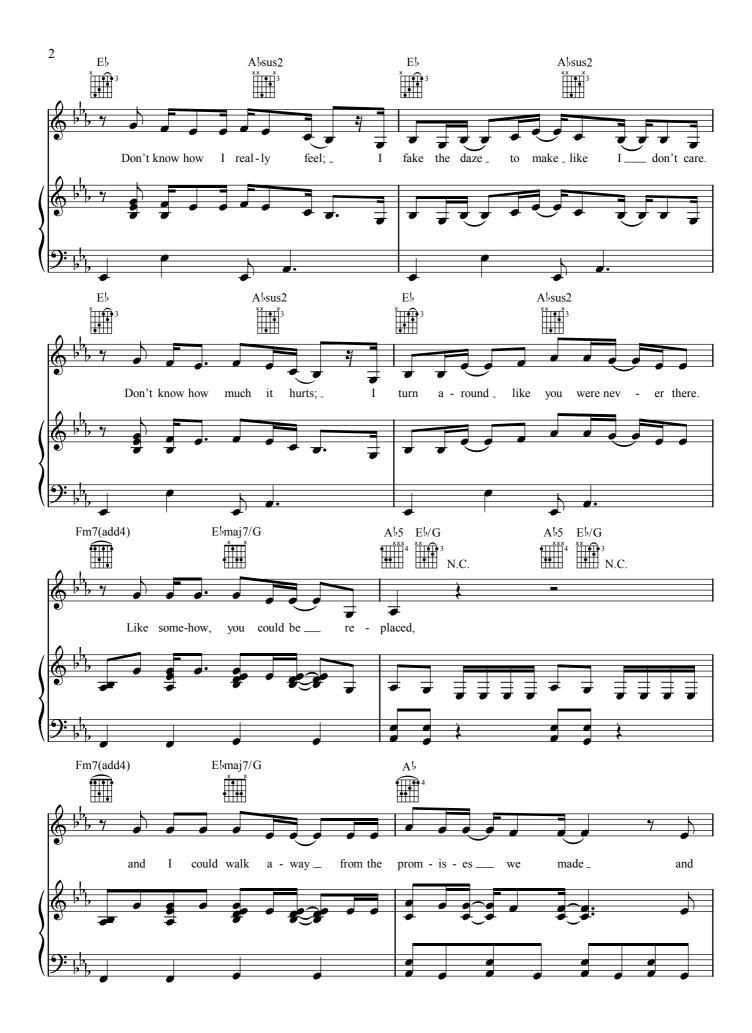

### I THOUGHT I LOST YOU

from Walt Disney Pictures' BOLT

Words and Music by MILEY CYRUS and JEFFREY STEELE

© 2008 Wonderland Music Company, Inc. All Rights Reserved Used by Permission