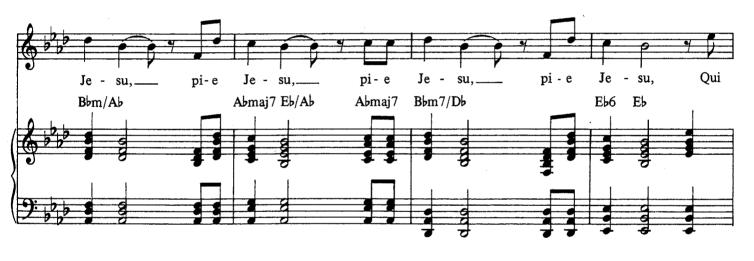

# PIE JESU (from Requiem)

By Andrew Lloyd Webber Piano arrangement by Roger Day

© Copyright 1985 The Really Useful Group Limited. This arrangement © 1998 The Really Useful Group Limited. All Rights Reserved. International Copyright Secured.