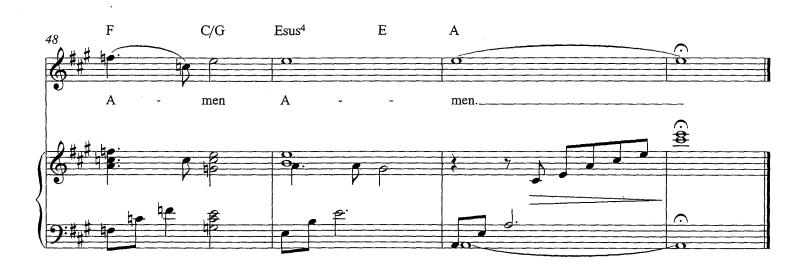

# BRIDGE OVER TROUBLED WATER

By Paul Simon
Piano arrangement by Richard Blair-Oliphant

© Copyright 1969 Paul Simon. All Rights Reserved. International Copyright Secured.