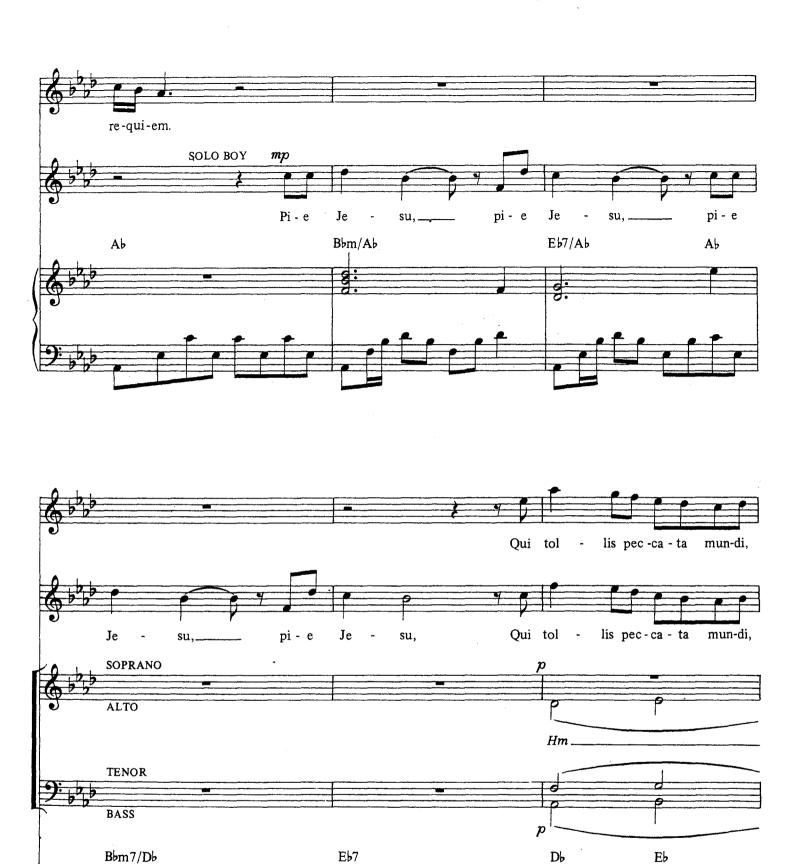

# PIE JESU (from Requiem)

By Andrew Lloyd Webber Piano arrangement by Roger Day

© Copyright 1985 The Really Useful Group Limited. This arrangement © 1998 The Really Useful Group Limited. All Rights Reserved. International Copyright Secured.