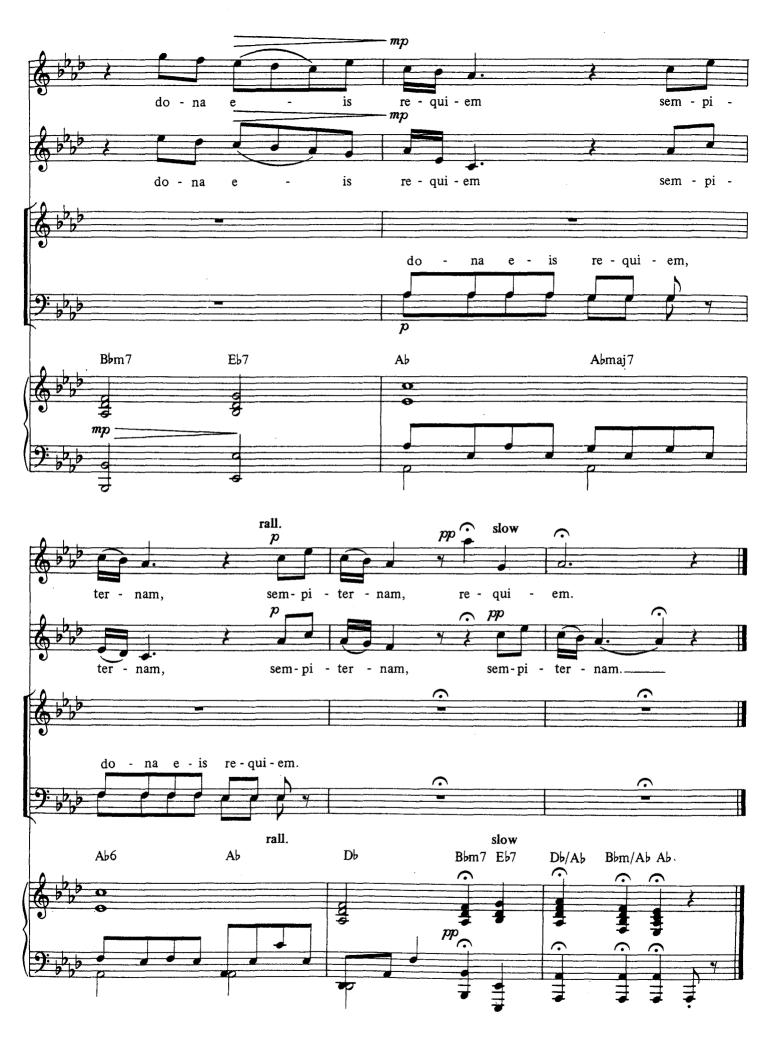

# PIE JESU (from Requiem)

By Andrew Lloyd Webber Piano arrangement by Roger Day

© Copyright 1985 The Really Useful Group Limited. This arrangement © 1998 The Really Useful Group Limited. All Rights Reserved. International Copyright Secured.