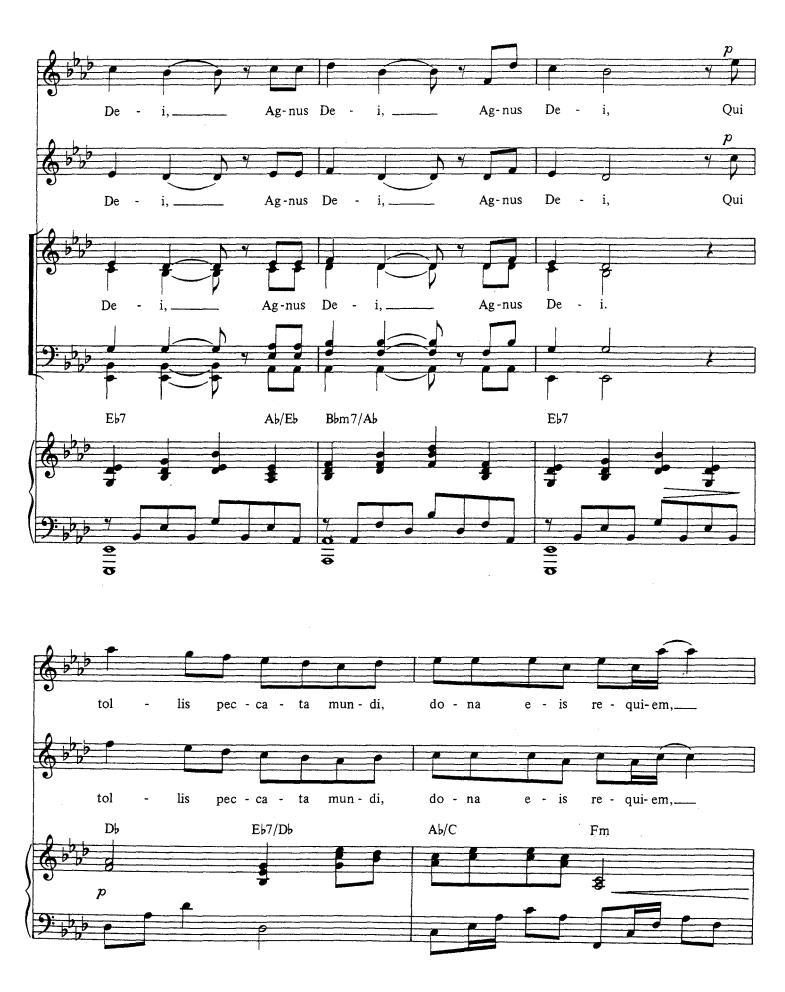

# PIE JESU (from Requiem)

By Andrew Lloyd Webber Piano arrangement by Roger Day

© Copyright 1985 The Really Useful Group Limited. This arrangement © 1998 The Really Useful Group Limited. All Rights Reserved. International Copyright Secured.