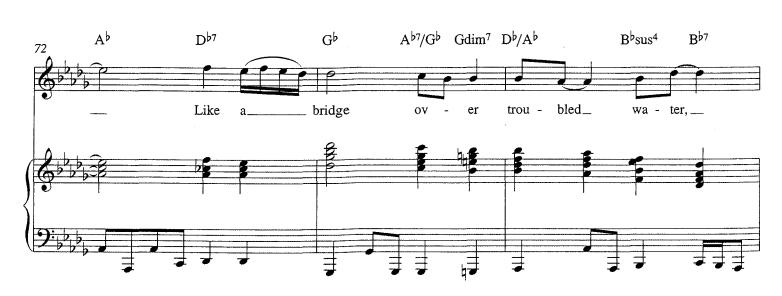

# BRIDGE OVER TROUBLED WATER

By Paul Simon
Piano arrangement by Richard Blair-Oliphant

© Copyright 1969 Paul Simon. All Rights Reserved. International Copyright Secured.