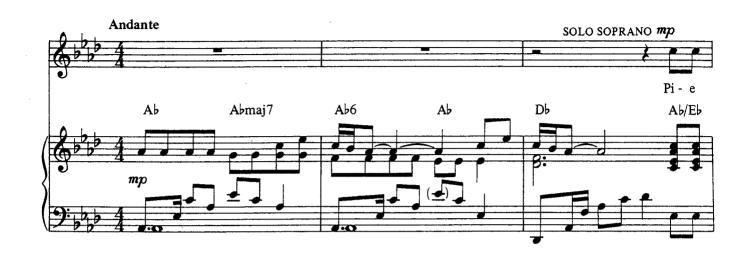

# PIE JESU (from Requiem)

By Andrew Lloyd Webber Piano arrangement by Roger Day

© Copyright 1985 The Really Useful Group Limited. This arrangement © 1998 The Really Useful Group Limited. All Rights Reserved. International Copyright Secured.