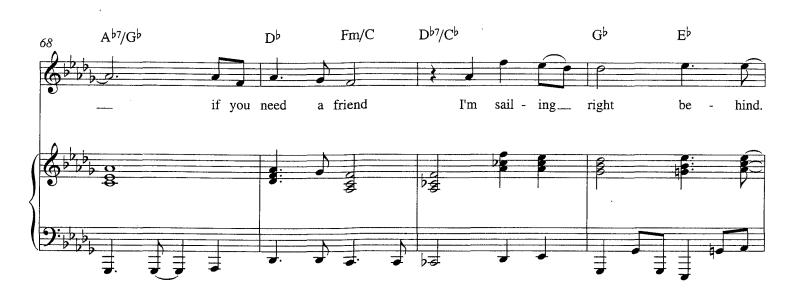

# BRIDGE OVER TROUBLED WATER

By Paul Simon
Piano arrangement by Richard Blair-Oliphant

© Copyright 1969 Paul Simon. All Rights Reserved. International Copyright Secured.