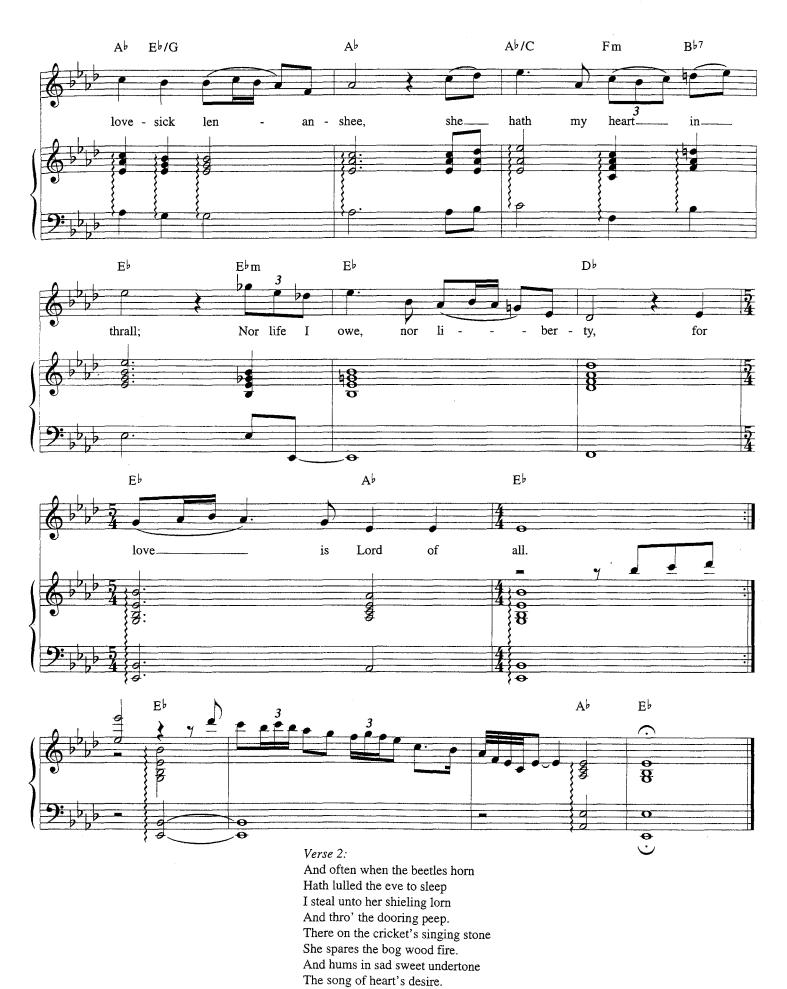

### MY LAGAN LOVE

Traditional
Text by S. MacCathumhaoil
Arranged by Meinir Huelyn
Piano arrangement by Derek Jones

#### Verse 2:

'Twas grace that taught my heart to fear And grace my fear relieved How precious did that grace appear The hour I first believed.