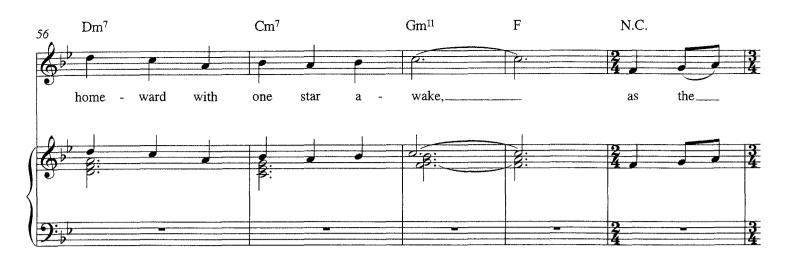

## SHE MOVED THROUGH THE FAIR

Traditional
Arranged by Julian Smith
Piano arrangement by John Bell