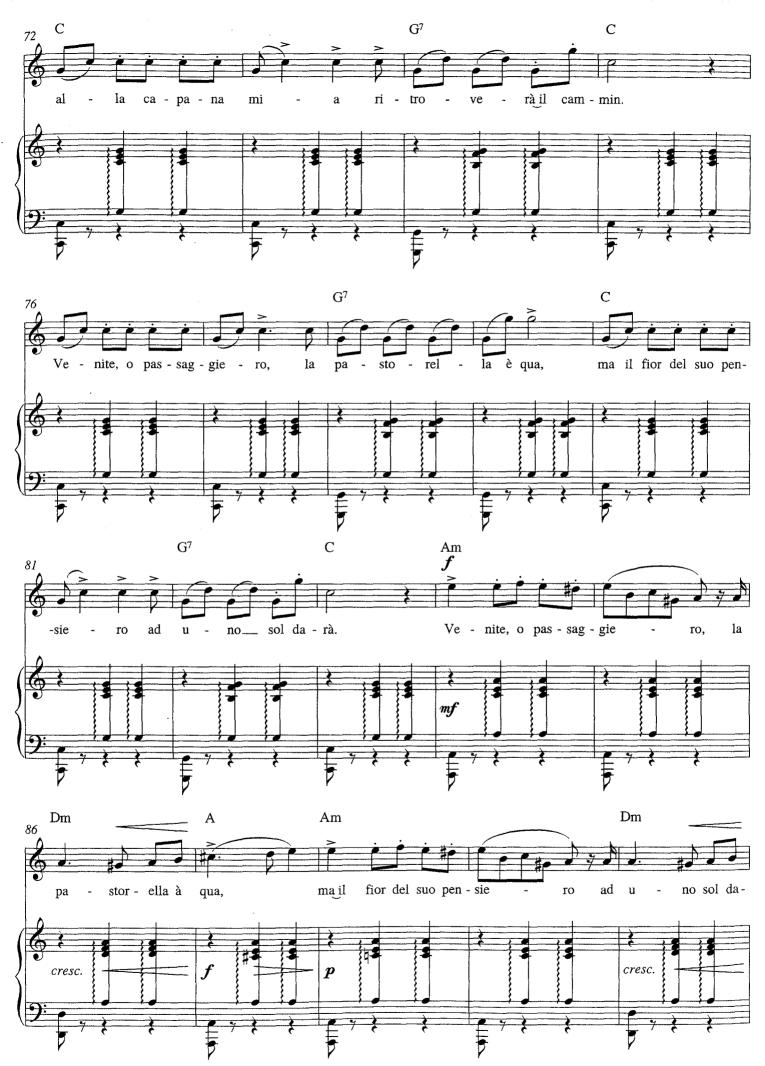

## LA PASTORELLA

### (from Soirees musicales)

By Gioacchino Rossini, Text by Carlo Pepoli, Arranged by Julian Smith Piano arrangement by Richard Blair-Oliphant