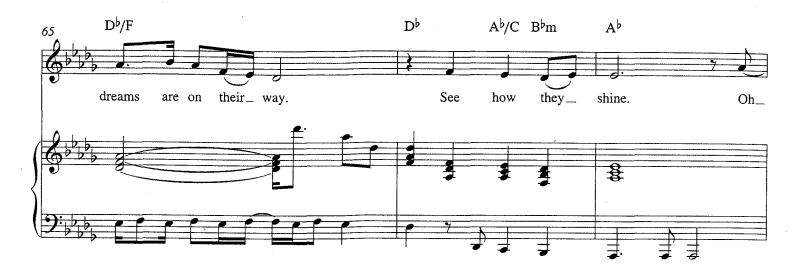

# BRIDGE OVER TROUBLED WATER

By Paul Simon
Piano arrangement by Richard Blair-Oliphant

© Copyright 1969 Paul Simon. All Rights Reserved. International Copyright Secured.