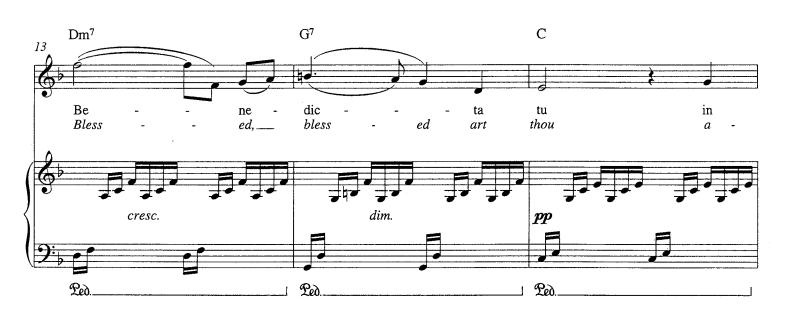

#### AVE MARIA

# (adapted to the 1st Prelude of J. S. Bach)

By J. S. Bach/Charles Gounod

© 2003 Chester Music Limited. 8/9 Frith Street, London, WID 3JB. All Rights Reserved. International Copyright Secured. Led.

Led.

Red.