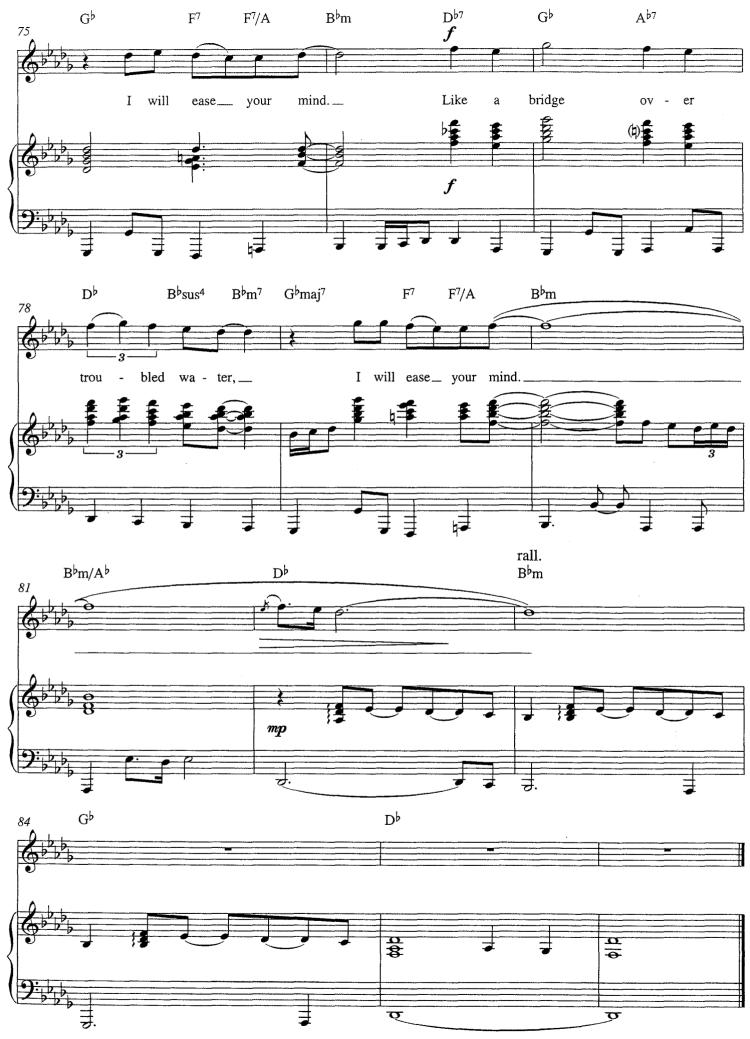

# BRIDGE OVER TROUBLED WATER

By Paul Simon
Piano arrangement by Richard Blair-Oliphant

© Copyright 1969 Paul Simon. All Rights Reserved. International Copyright Secured.