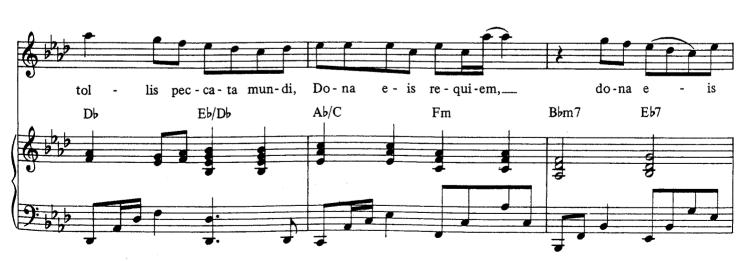

# PIE JESU (from Requiem)

By Andrew Lloyd Webber Piano arrangement by Roger Day

© Copyright 1985 The Really Useful Group Limited. This arrangement © 1998 The Really Useful Group Limited. All Rights Reserved. International Copyright Secured.