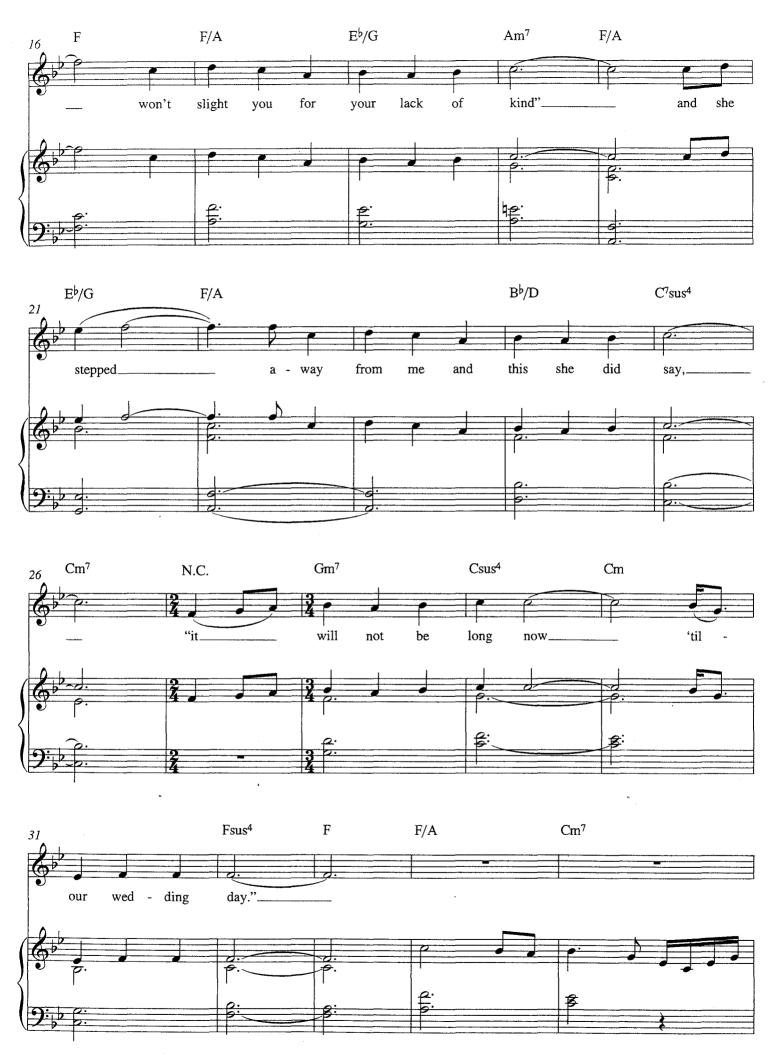

## SHE MOVED THROUGH THE FAIR

Traditional
Arranged by Julian Smith
Piano arrangement by John Bell