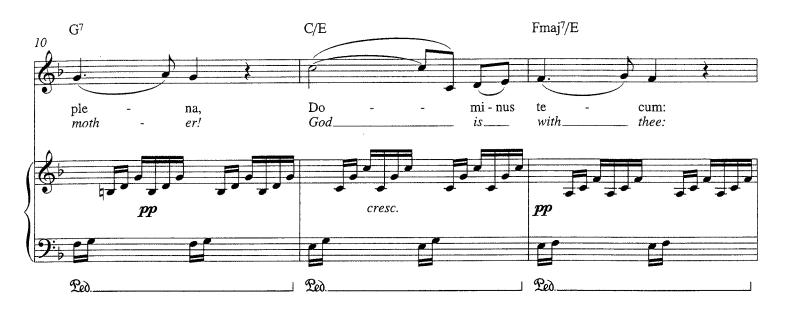

#### AVE MARIA

# (adapted to the 1st Prelude of J. S. Bach)

By J. S. Bach/Charles Gounod

© 2003 Chester Music Limited. 8/9 Frith Street, London, WID 3JB. All Rights Reserved. International Copyright Secured. Led.

Led.

Red.