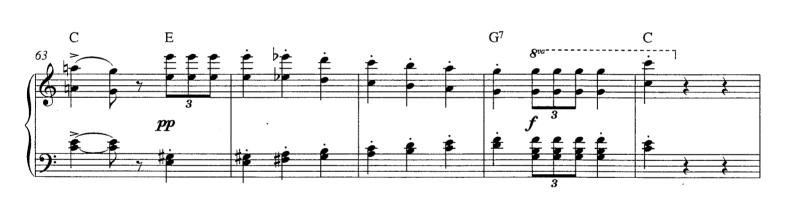

## LA PASTORELLA

### (from Soirees musicales)

By Gioacchino Rossini, Text by Carlo Pepoli, Arranged by Julian Smith Piano arrangement by Richard Blair-Oliphant