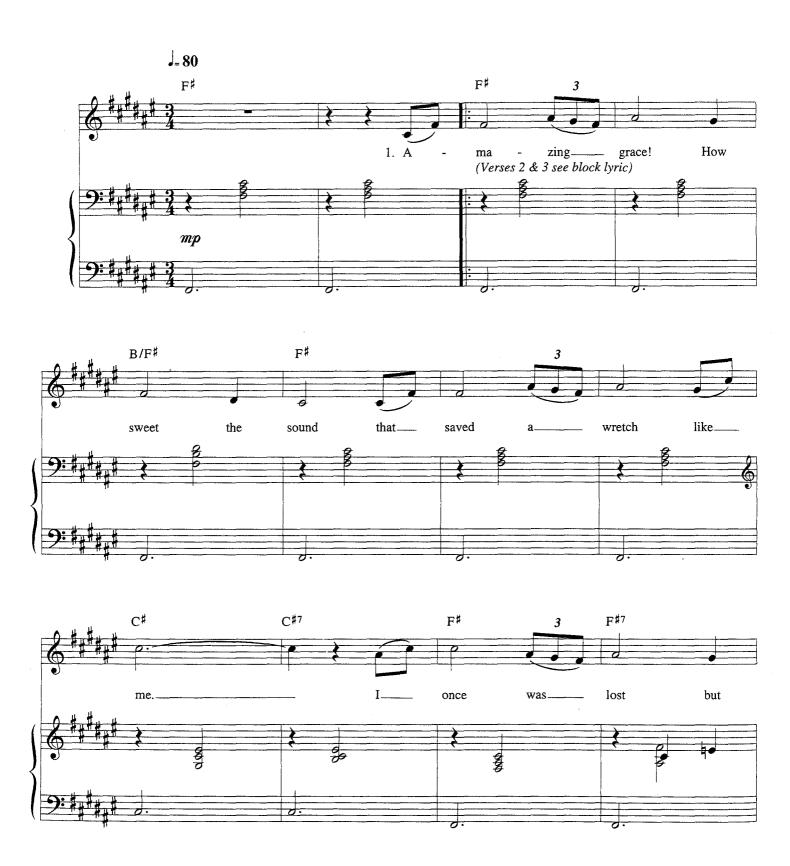

## **AMAZING GRACE**

Traditional
Arranged by Julian Smith
Piano arrangement by Derek Jones

#### Verse 2:

'Twas grace that taught my heart to fear And grace my fear relieved How precious did that grace appear The hour I first believed.

#### Verse 3:

Through many dangers, toils and snares We have already come 'Twas grace that brought us safe thus far And grace will lead us home.