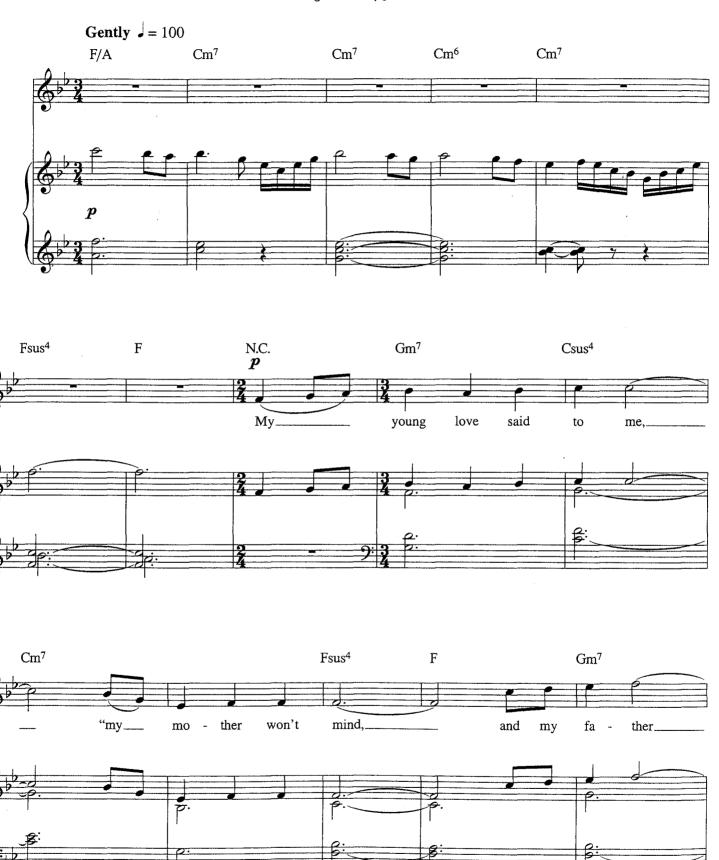

## SHE MOVED THROUGH THE FAIR

Traditional
Arranged by Julian Smith
Piano arrangement by John Bell