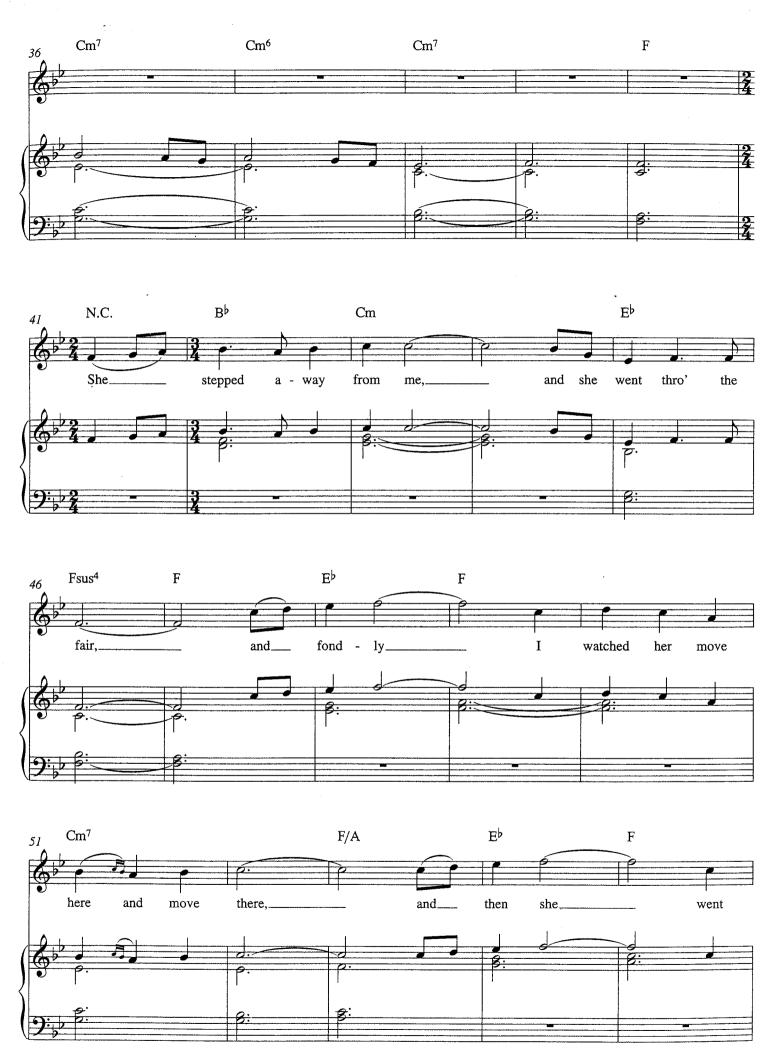

## SHE MOVED THROUGH THE FAIR

Traditional
Arranged by Julian Smith
Piano arrangement by John Bell