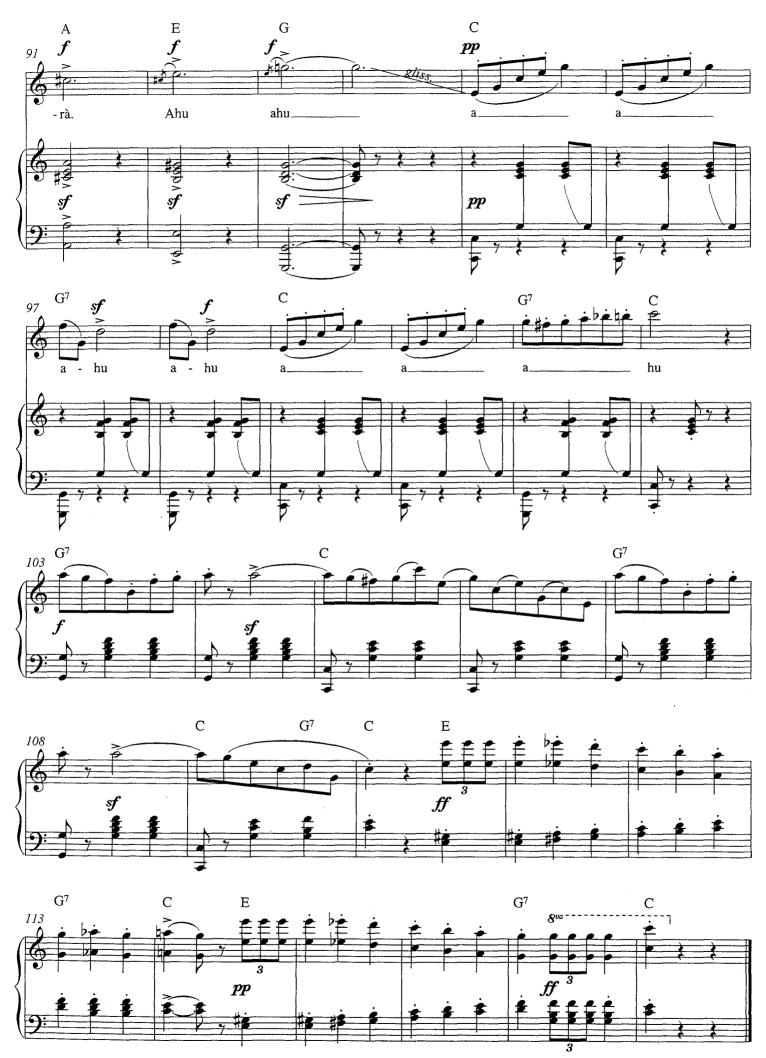

## LA PASTORELLA

### (from Soirees musicales)

By Gioacchino Rossini, Text by Carlo Pepoli, Arranged by Julian Smith Piano arrangement by Richard Blair-Oliphant