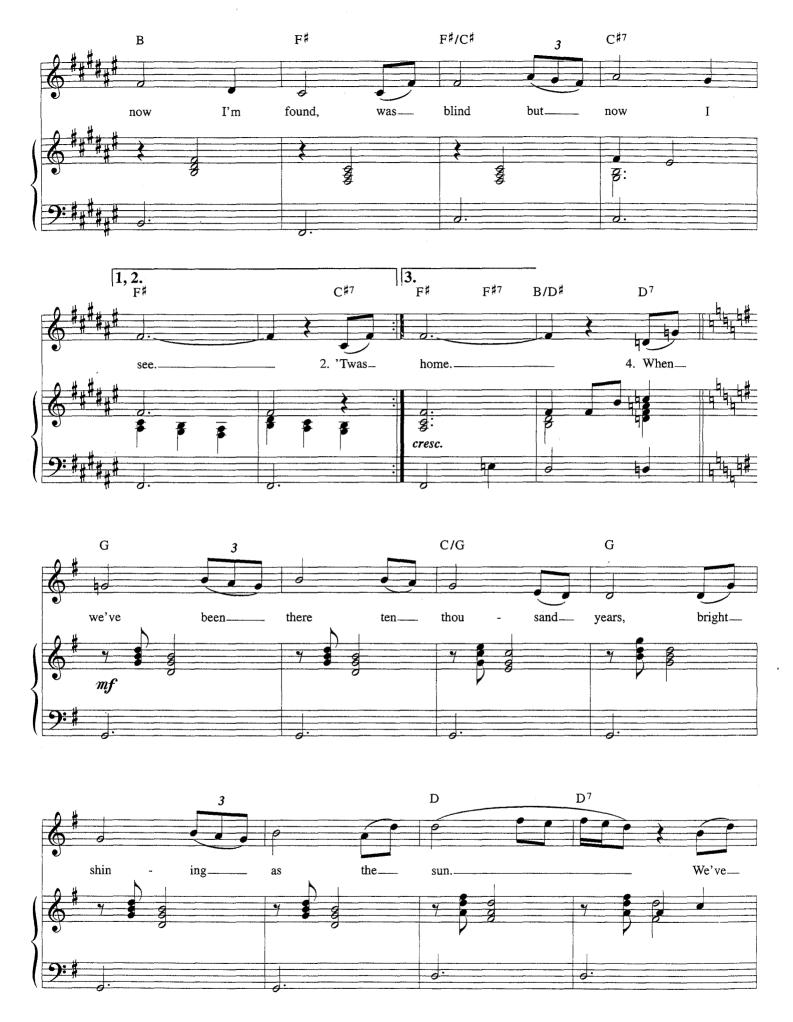

## **AMAZING GRACE**

Traditional
Arranged by Julian Smith
Piano arrangement by Derek Jones

#### Verse 2:

'Twas grace that taught my heart to fear And grace my fear relieved How precious did that grace appear The hour I first believed.

#### Verse 3:

Through many dangers, toils and snares We have already come 'Twas grace that brought us safe thus far And grace will lead us home.