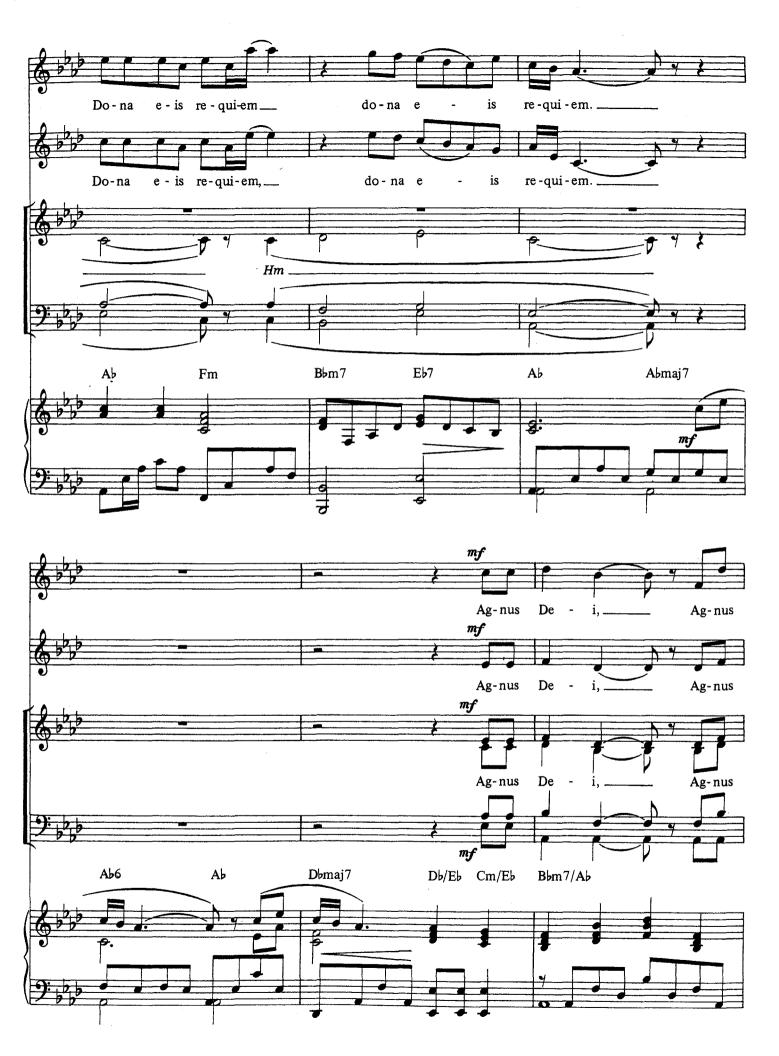

# PIE JESU (from Requiem)

By Andrew Lloyd Webber Piano arrangement by Roger Day

© Copyright 1985 The Really Useful Group Limited. This arrangement © 1998 The Really Useful Group Limited. All Rights Reserved. International Copyright Secured.