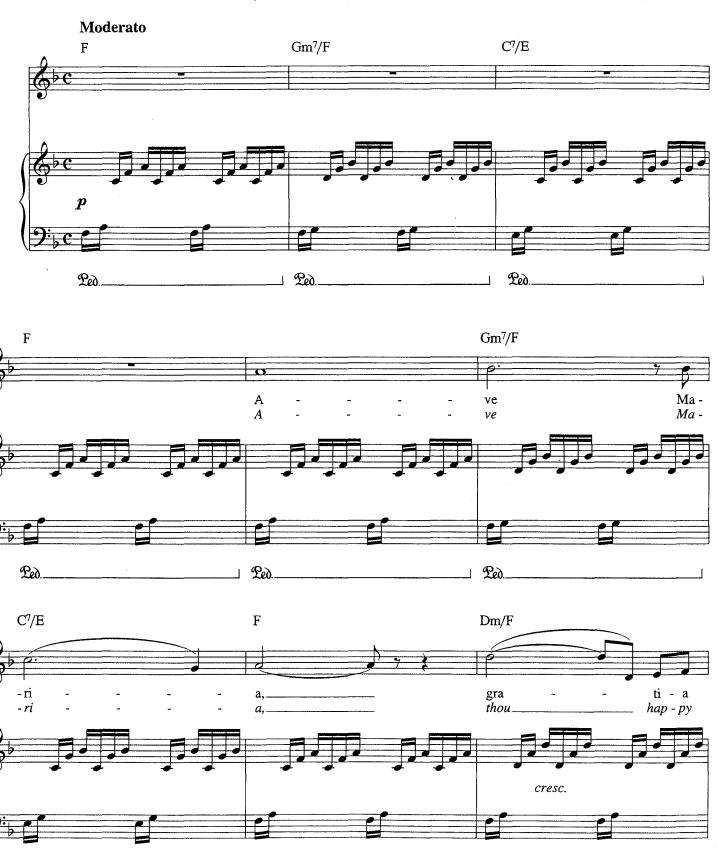

#### AVE MARIA

# (adapted to the 1st Prelude of J. S. Bach)

By J. S. Bach/Charles Gounod

© 2003 Chester Music Limited. 8/9 Frith Street, London, WID 3JB. All Rights Reserved. International Copyright Secured. Led.

Led.

Red.