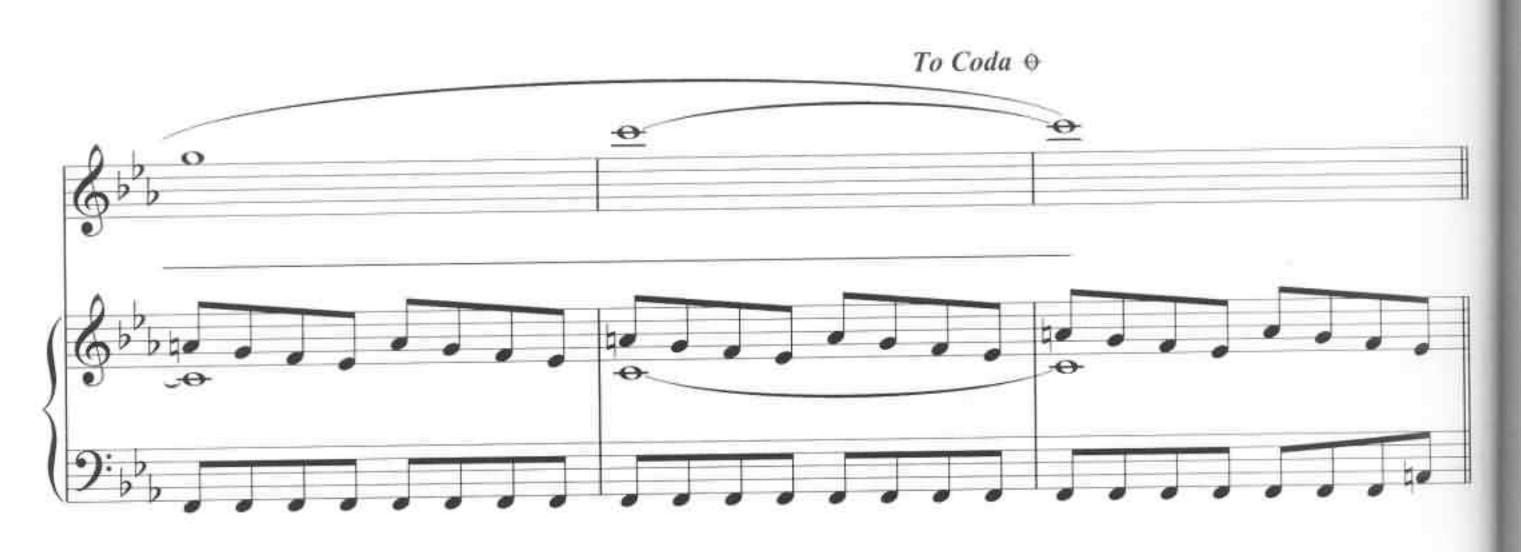

# FIX YOU

Words & Music by Guy Berryman, Jon Buckland, Will Champion & Chris Martin

Tune guitar down a semitone

© Copyright 2005 BMG Music Publishing Limited. All Rights Reserved. International Copyright Secured.