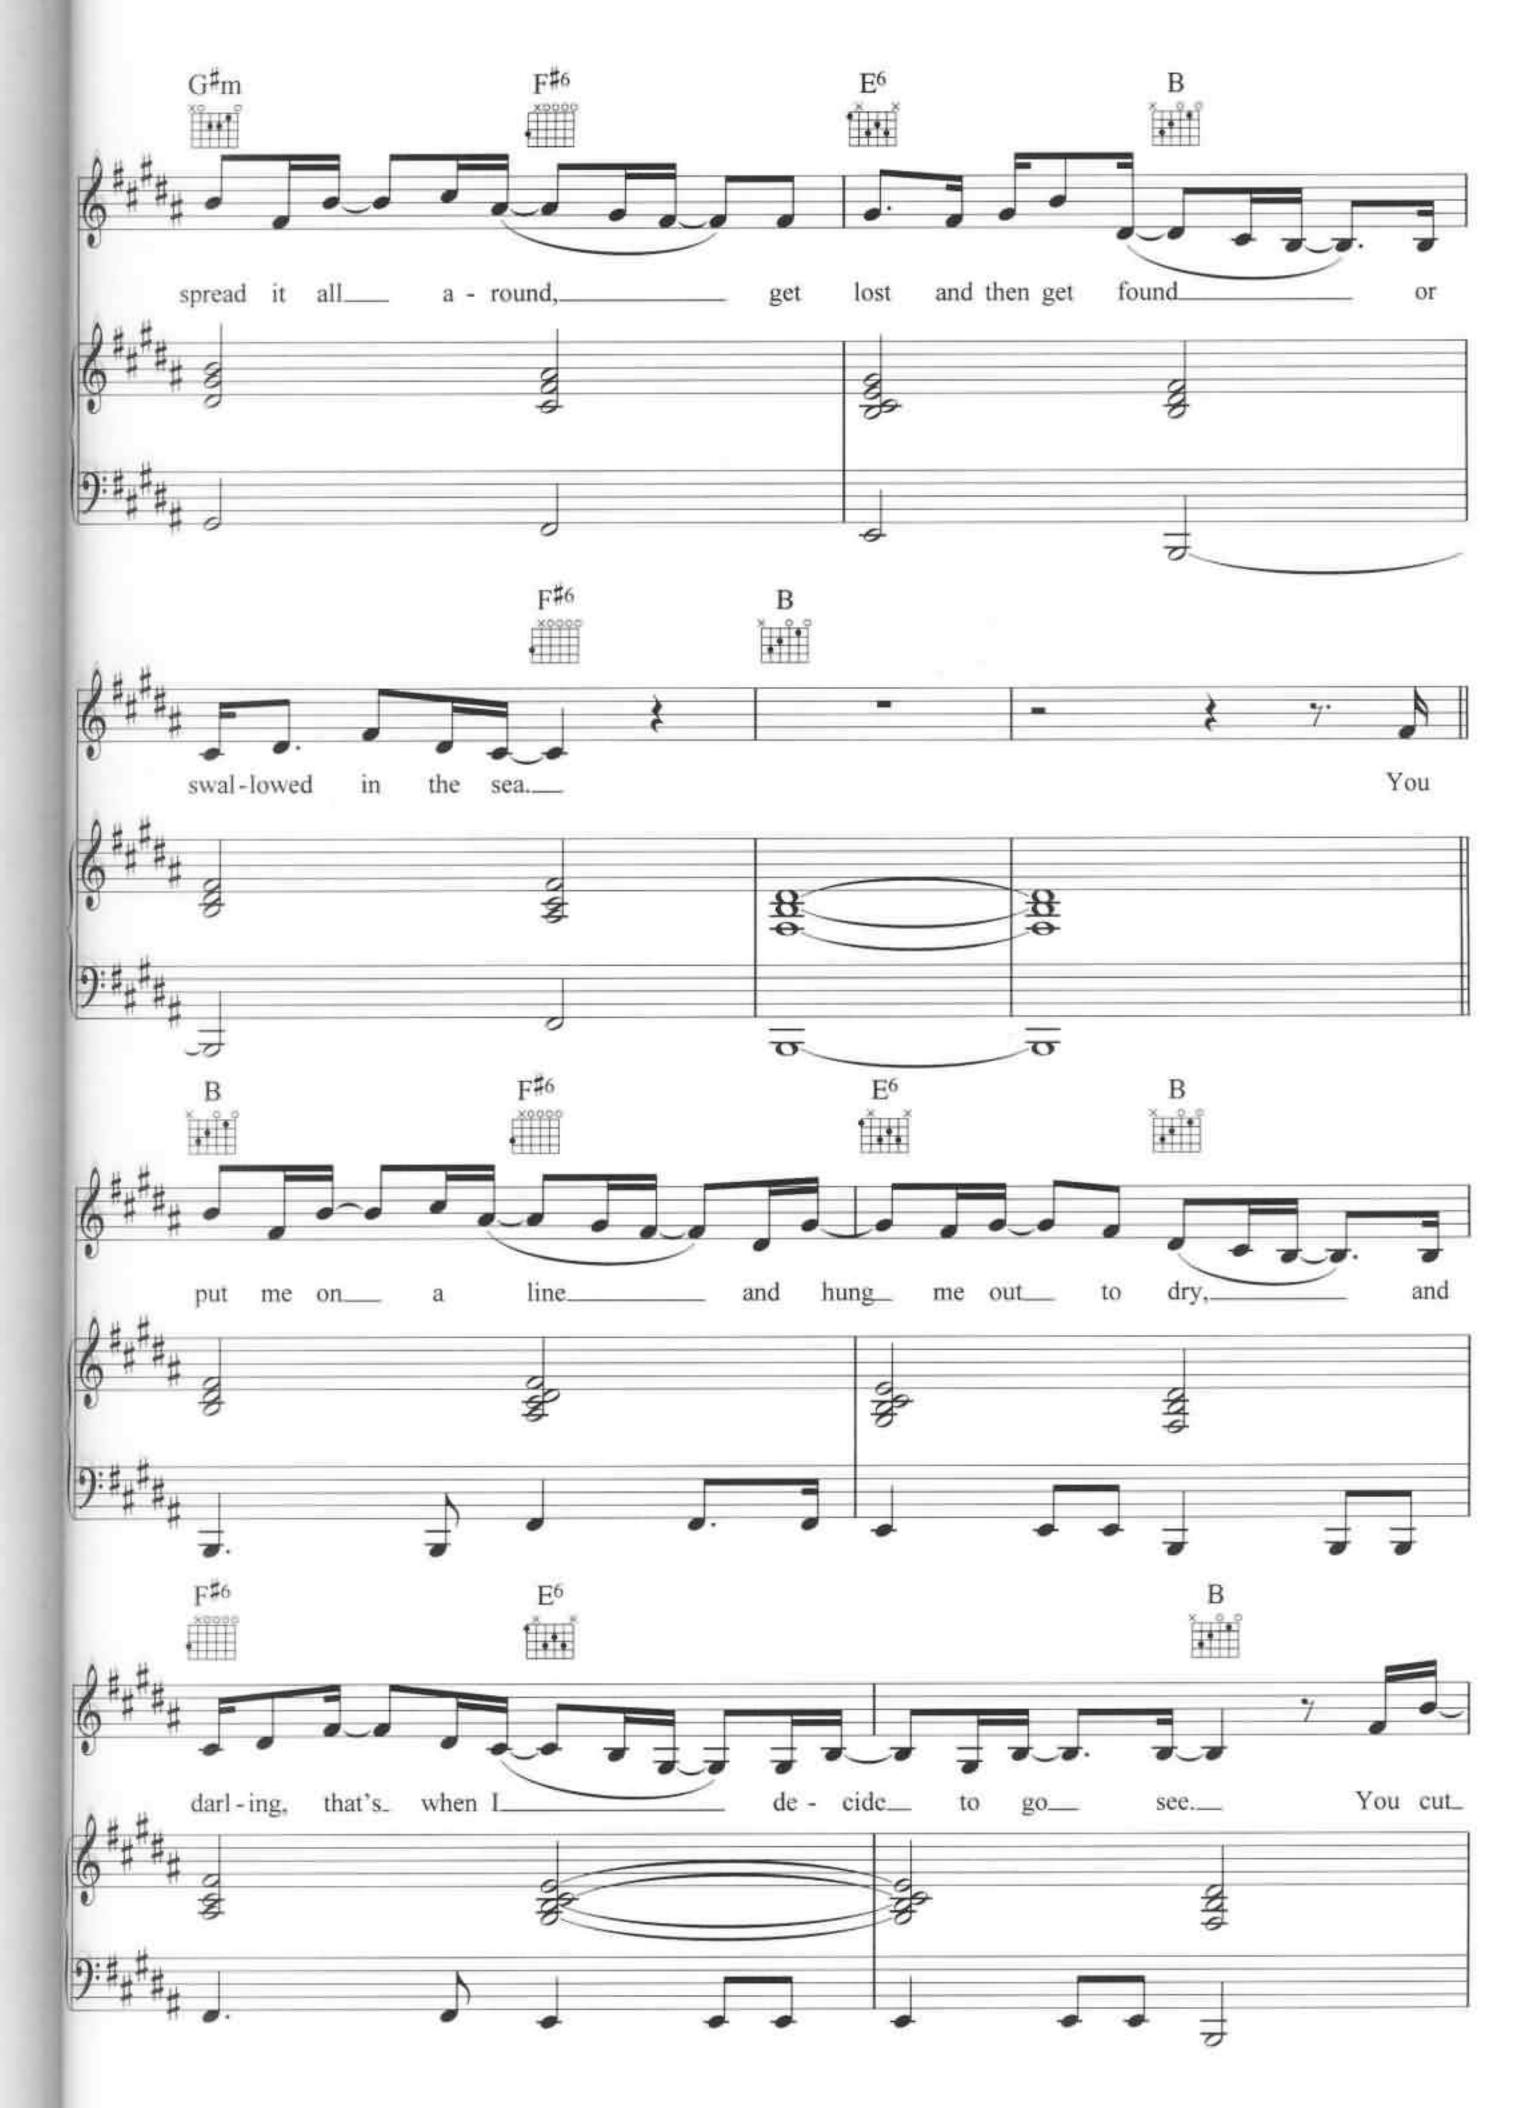

# SWALLOWED IN THE SEA

Words & Music by Guy Berryman, Jon Buckland, Will Champion & Chris Martin

© Copyright 2005 BMG Music Publishing Limited. All Rights Reserved. International Copyright Secured.