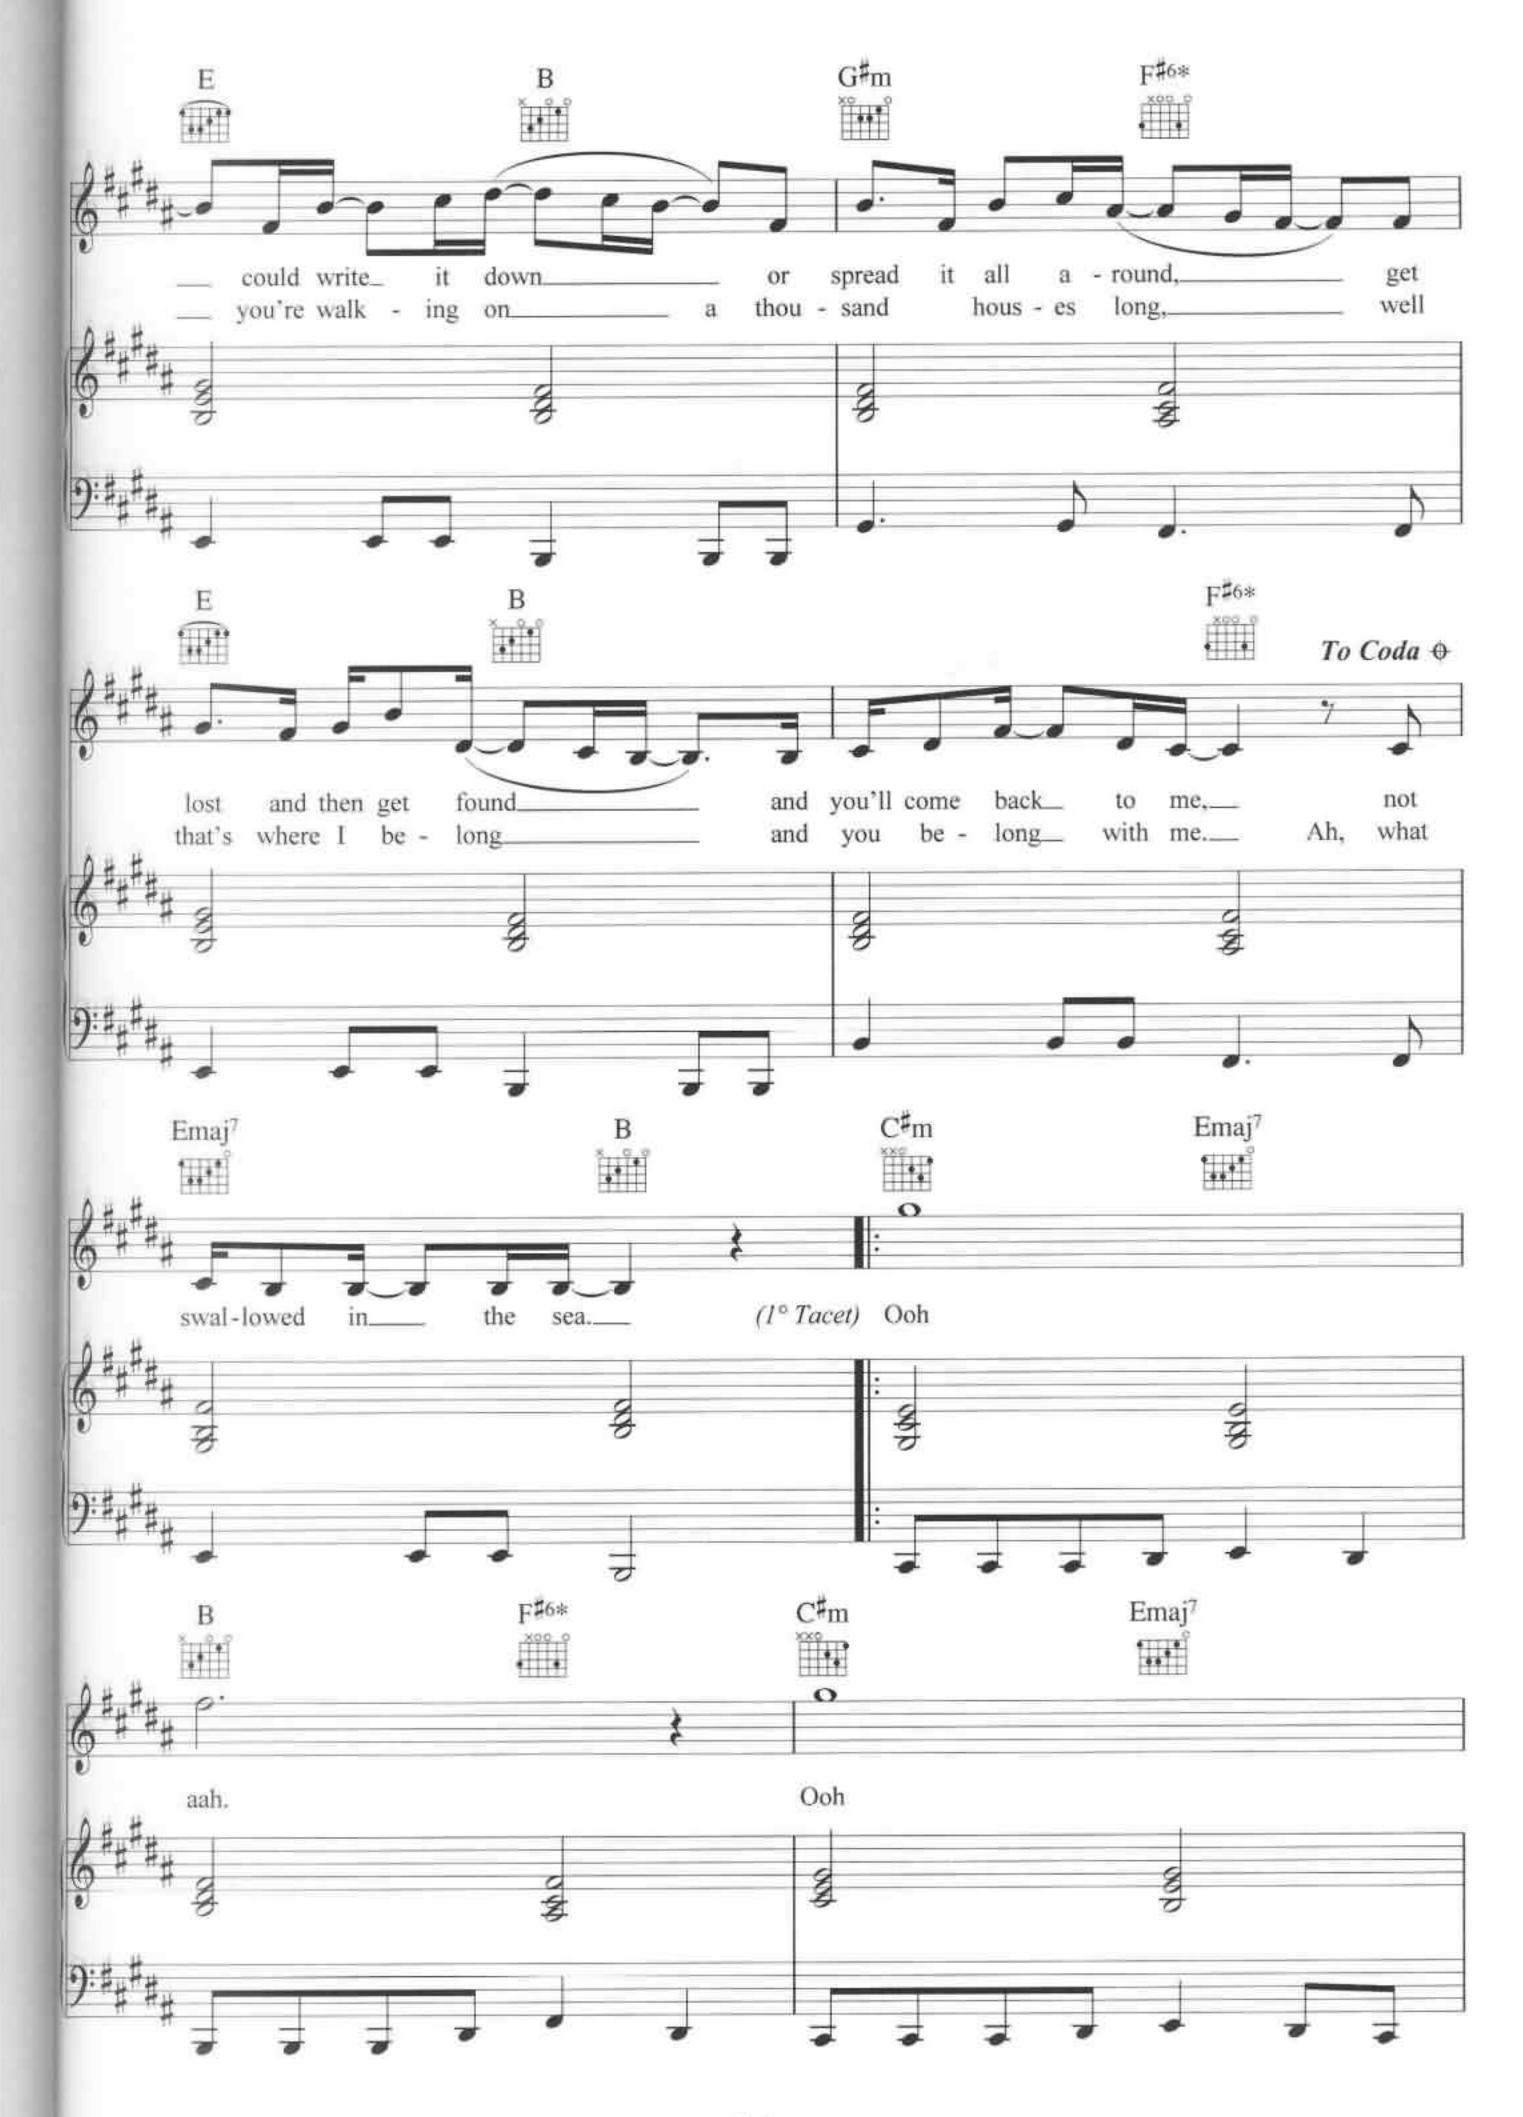

# SWALLOWED IN THE SEA

Words & Music by Guy Berryman, Jon Buckland, Will Champion & Chris Martin

© Copyright 2005 BMG Music Publishing Limited. All Rights Reserved. International Copyright Secured.