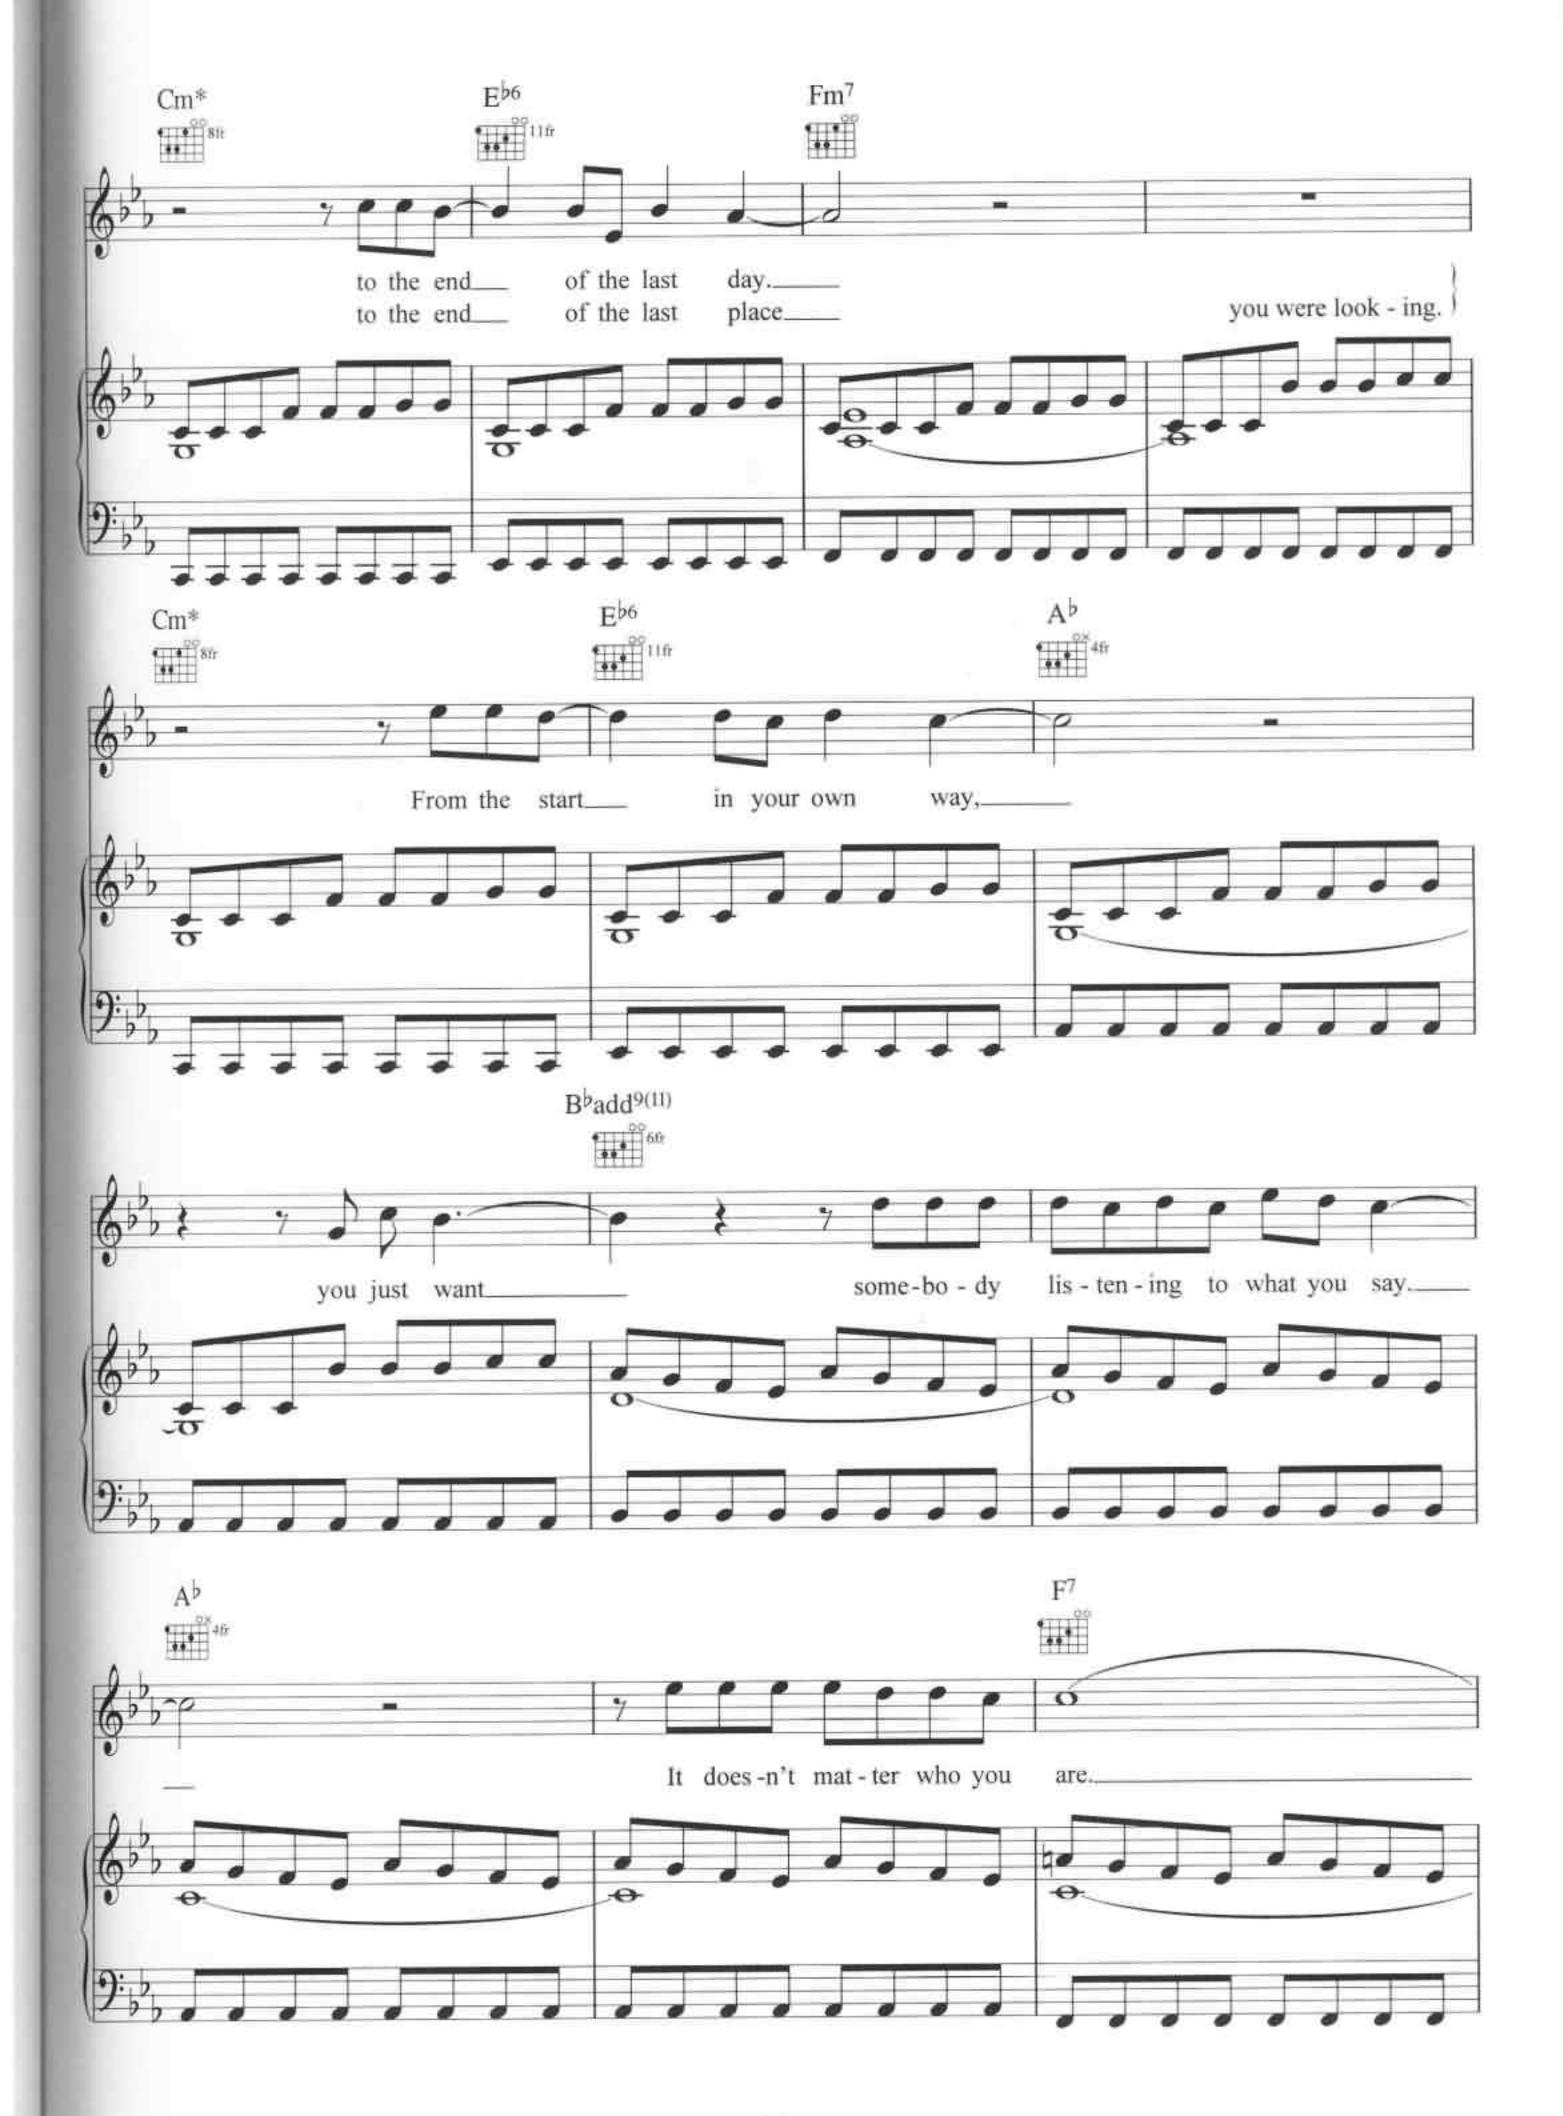

# FIX YOU

Words & Music by Guy Berryman, Jon Buckland, Will Champion & Chris Martin

Tune guitar down a semitone

© Copyright 2005 BMG Music Publishing Limited. All Rights Reserved. International Copyright Secured.