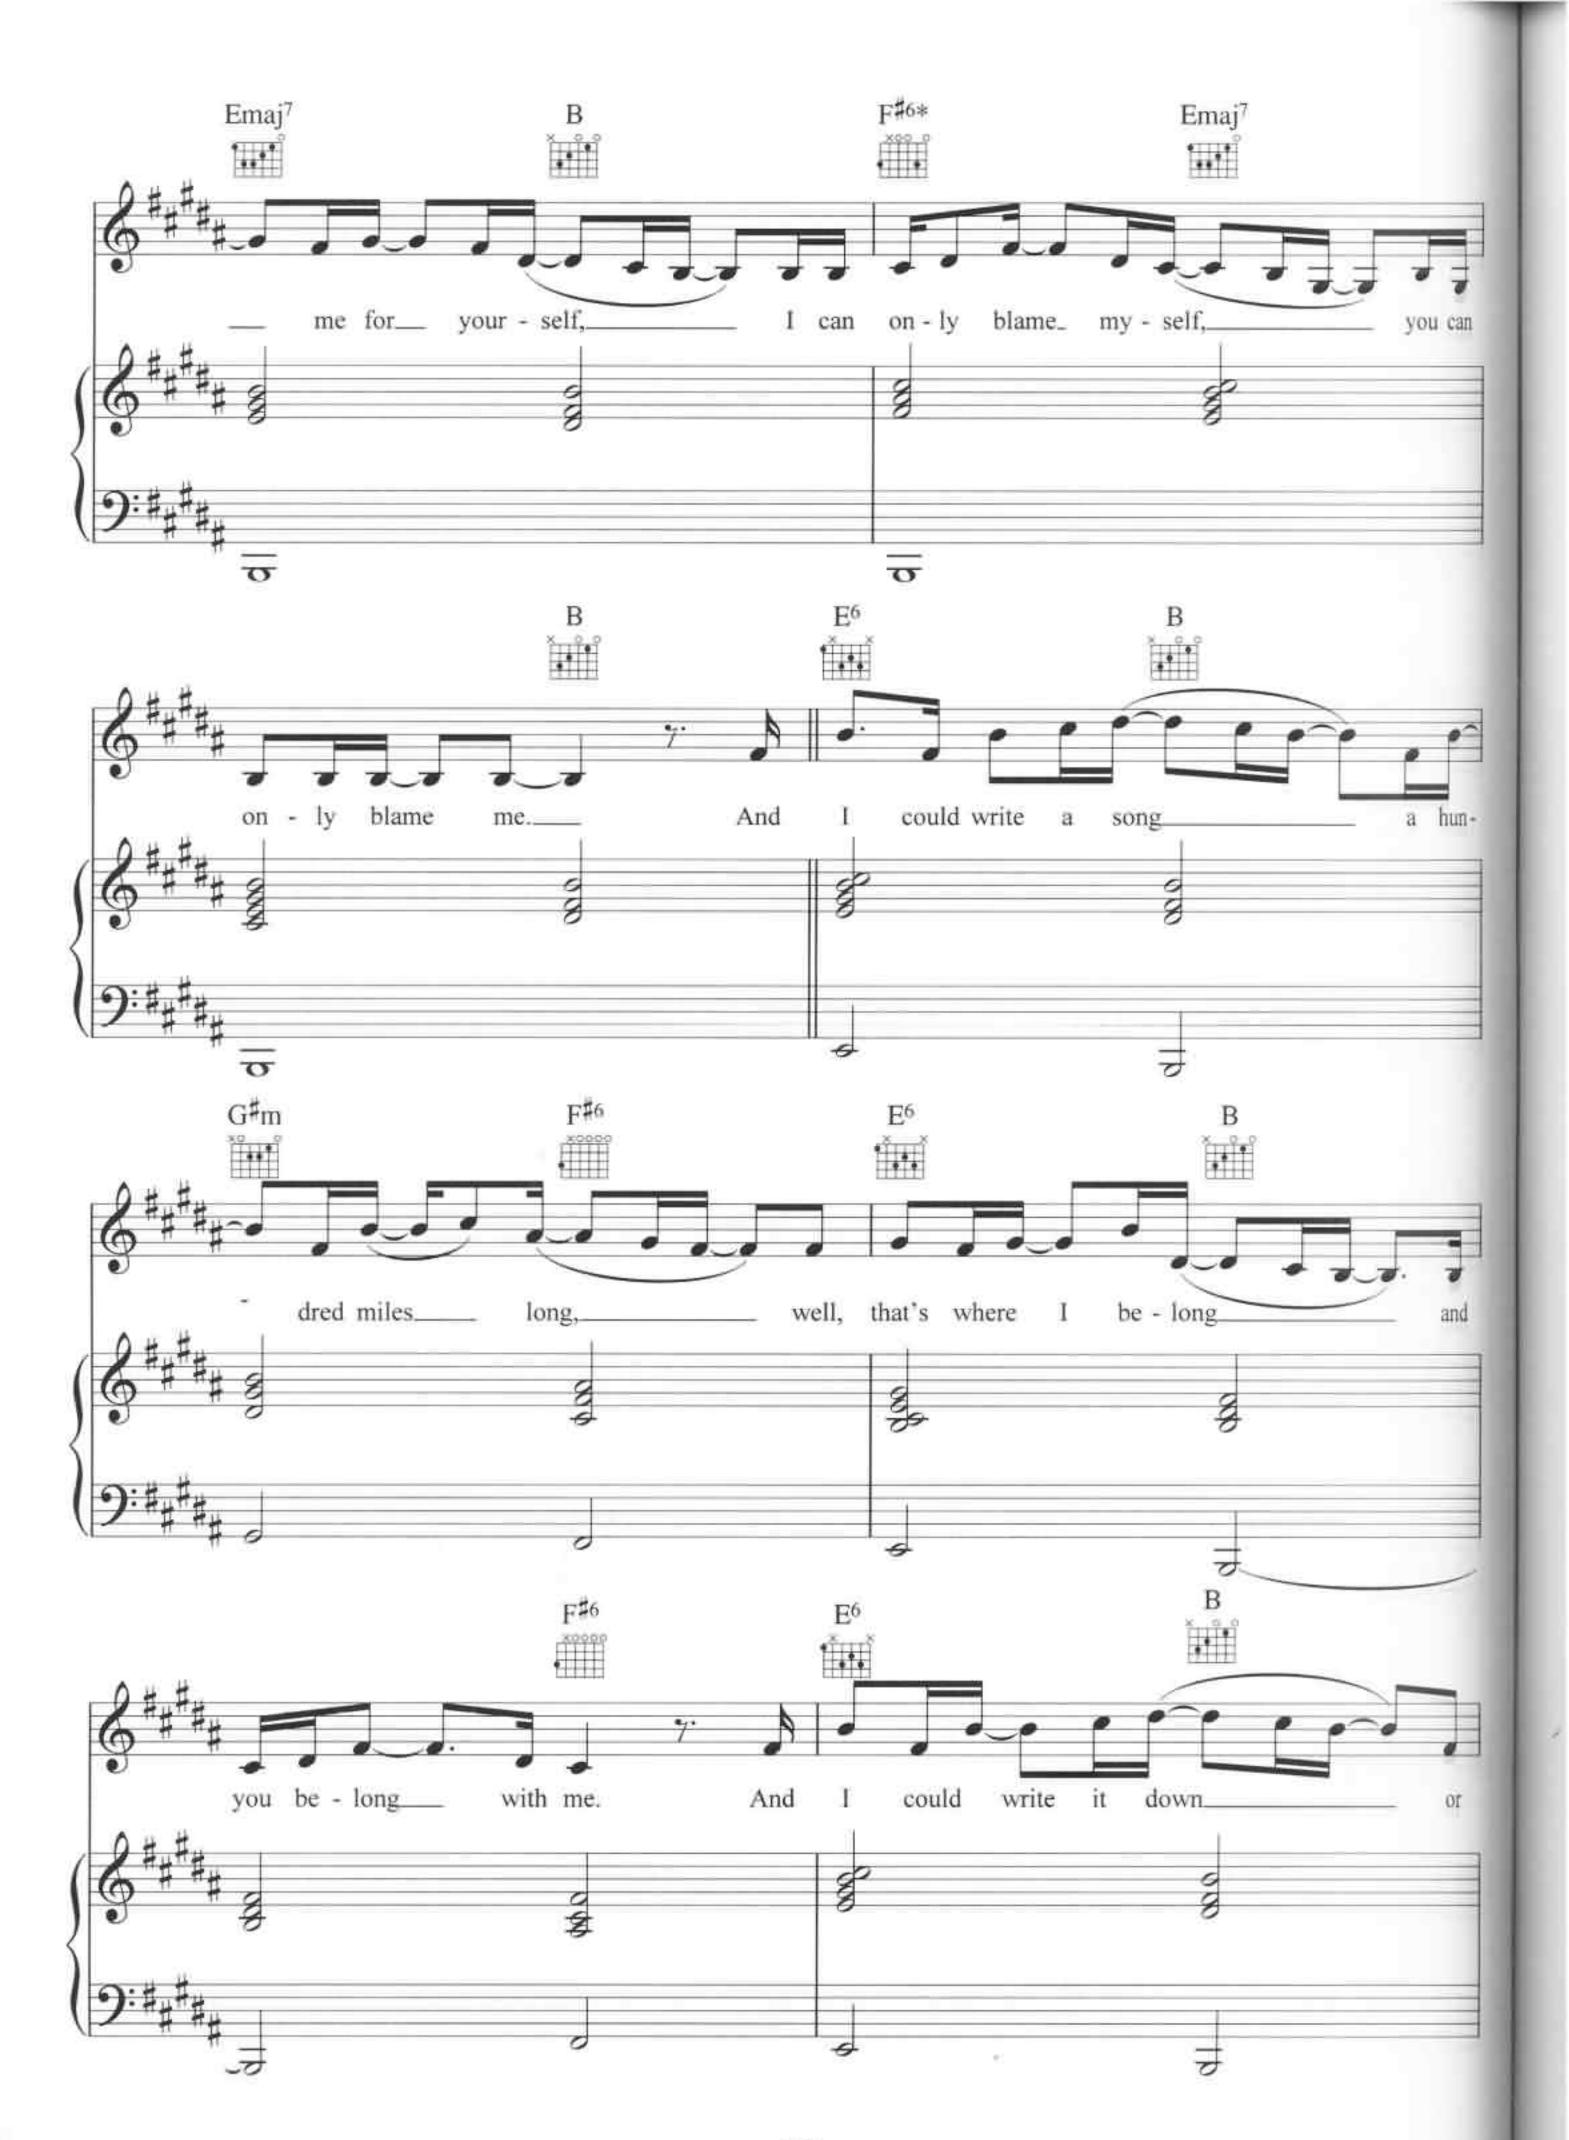

# SWALLOWED IN THE SEA

Words & Music by Guy Berryman, Jon Buckland, Will Champion & Chris Martin

© Copyright 2005 BMG Music Publishing Limited. All Rights Reserved. International Copyright Secured.