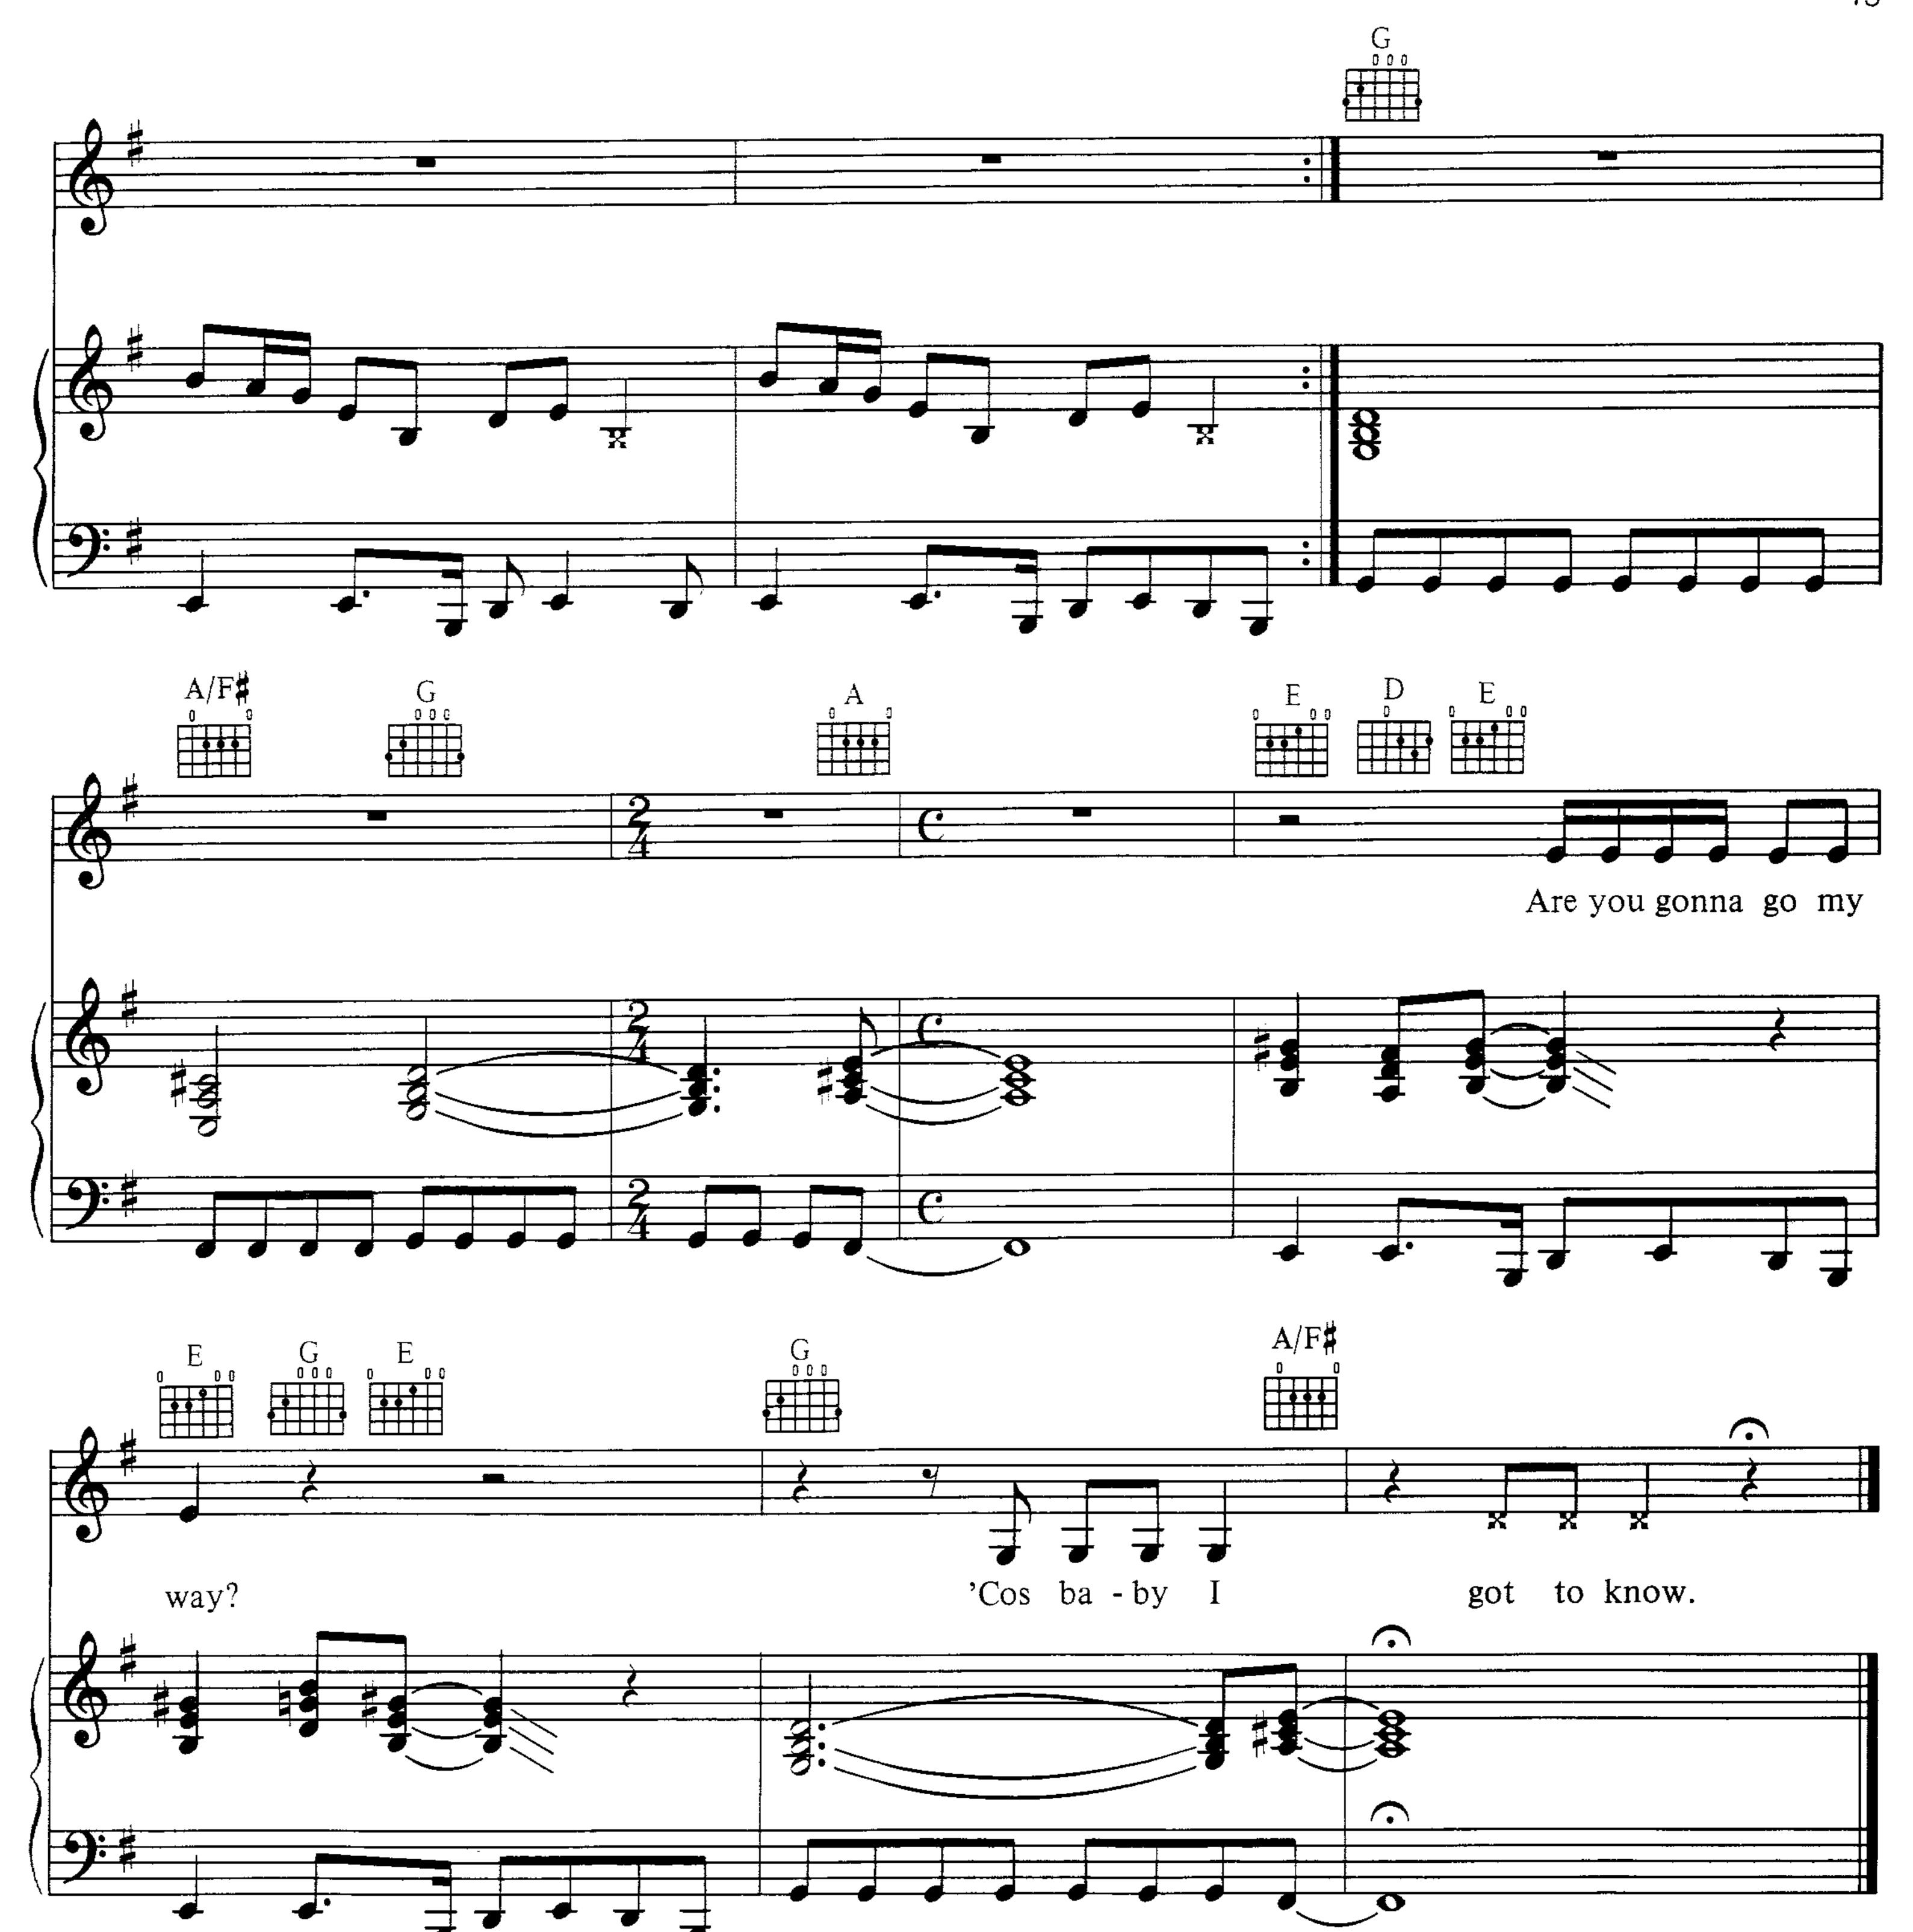

## ARE YOU GONNA GO MY WAY

Words and Music by Lenny Kravitz and Craig Ross

#### VERSE 2:

I don't know why we always cry,
This we must leave and get undone.
We must engage and rearrange
And turn this planet back to one.
So tell me why we got to die
And kill each other one by one.
We've got to hug and rub-a-dub,
We've got to dance and be in love.
But what I really want to know is
Are you gonna go my way?
And I got to, got to know.