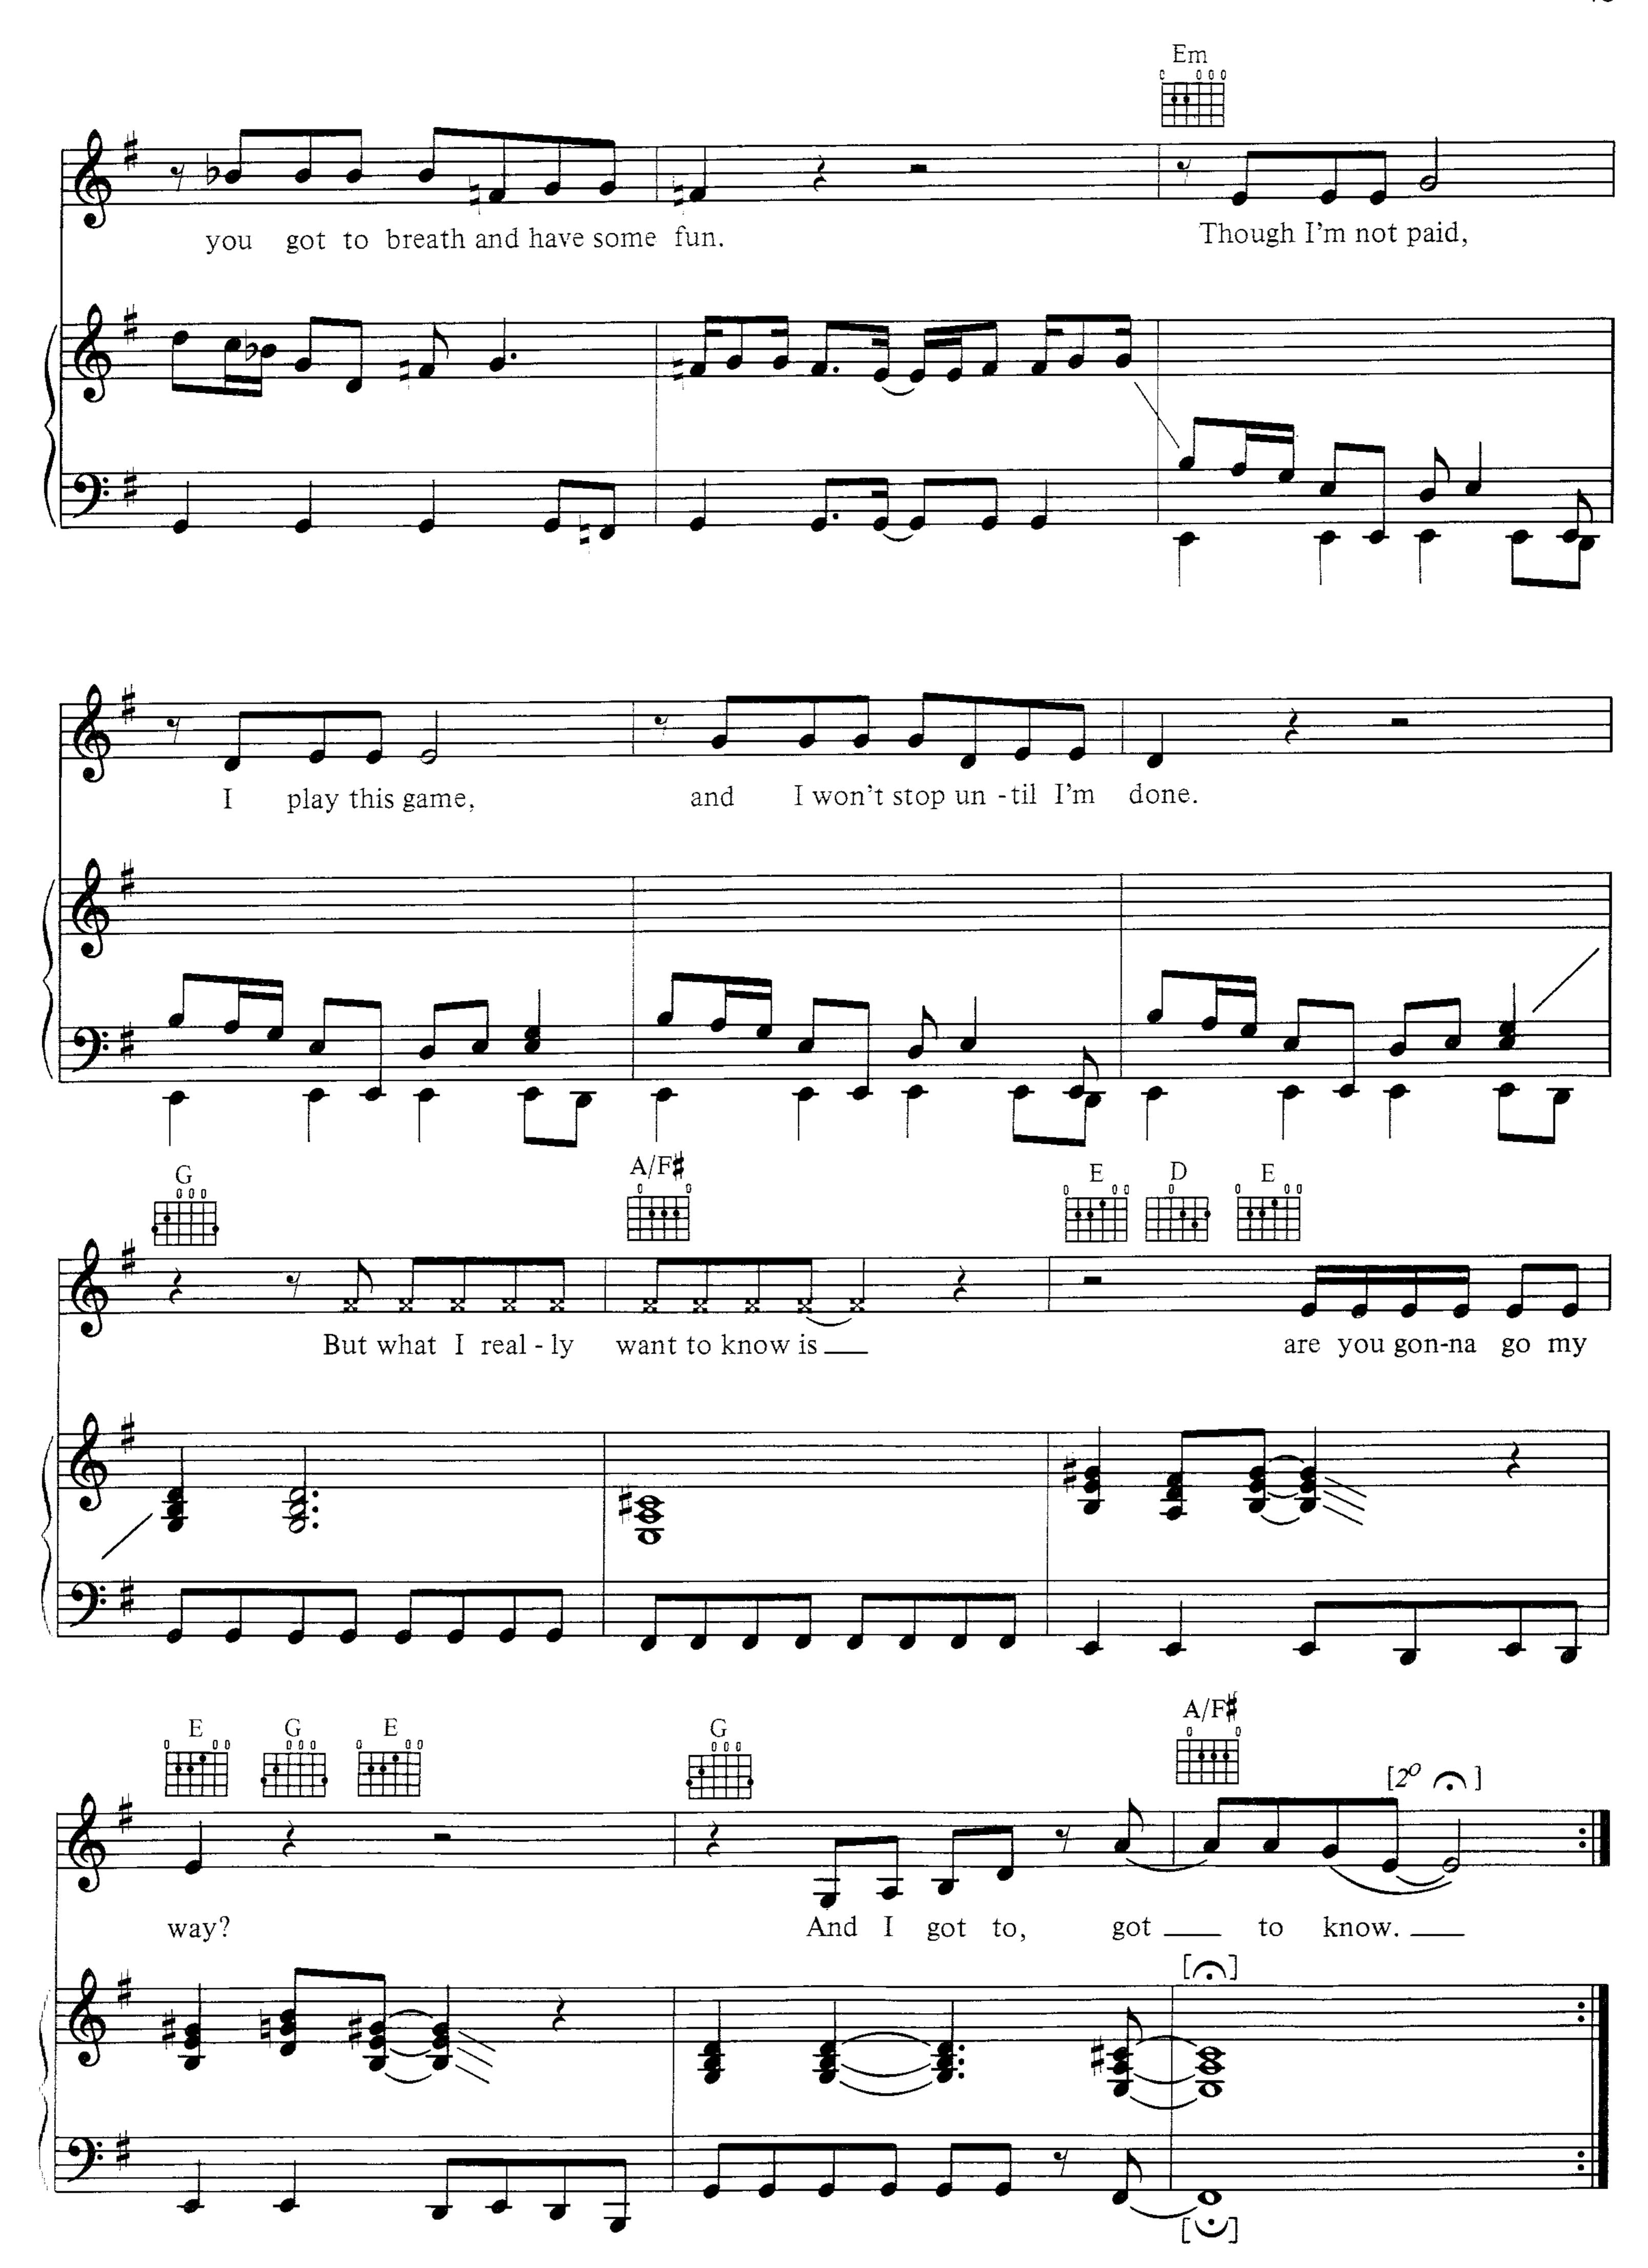

## ARE YOU GONNA GO MY WAY

Words and Music by Lenny Kravitz and Craig Ross

#### VERSE 2:

I don't know why we always cry,
This we must leave and get undone.
We must engage and rearrange
And turn this planet back to one.
So tell me why we got to die
And kill each other one by one.
We've got to hug and rub-a-dub,
We've got to dance and be in love.
But what I really want to know is
Are you gonna go my way?
And I got to, got to know.