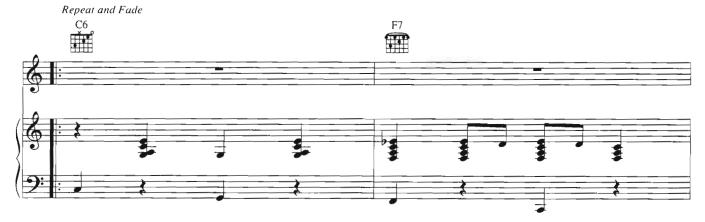

# GRY BABY

Werestad musicoly MACCINNA EFCOME and PATRICK LEGNARD

Additional lyrics

- 3. My guy is such a wet noodle,
  He's always teary-eyed.
  He acts like a real cockadoodle,
  He can't even tell you why.
  If you just play him a sappy song,
  He acts like his doggie just died.
  He's just a cry baby guy.
- 4. My guy is such a whiner,
  He's worse than Buddy Sue.
  A cockaroach seen in the diner,
  And the tears flow out of the blue.
  And if I ask him to knock it off,
  He goes and cries in the can.
  He's just a cry baby man.

(To Chorus)