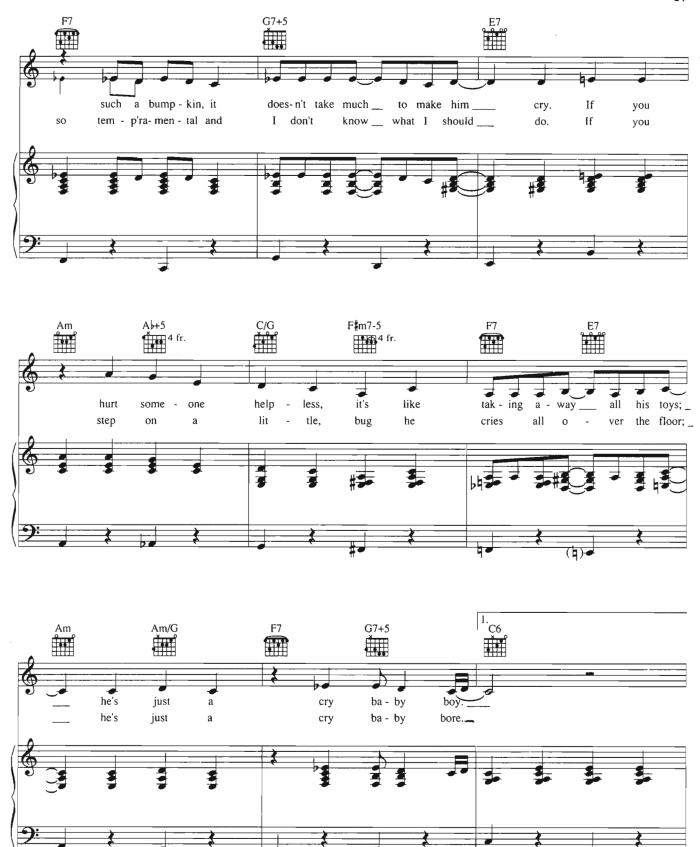

# GRY BABY

Werestad musicoly MACCINNA EFCOME and PATRICK LEGNARD

Additional lyrics

- 3. My guy is such a wet noodle,
  He's always teary-eyed.
  He acts like a real cockadoodle,
  He can't even tell you why.
  If you just play him a sappy song,
  He acts like his doggie just died.
  He's just a cry baby guy.
- 4. My guy is such a whiner,
  He's worse than Buddy Sue.
  A cockaroach seen in the diner,
  And the tears flow out of the blue.
  And if I ask him to knock it off,
  He goes and cries in the can.
  He's just a cry baby man.