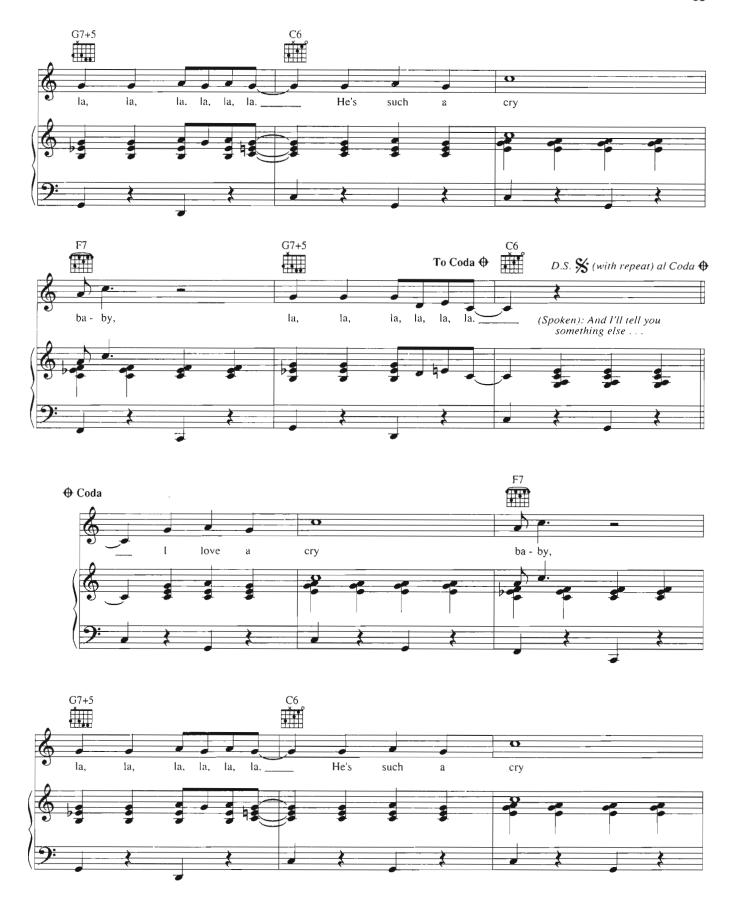

# GRY BABY

Werestad musicoly MACCINNA EFCOME and PATRICK LEGNARD

Additional lyrics

- 3. My guy is such a wet noodle,
  He's always teary-eyed.
  He acts like a real cockadoodle,
  He can't even tell you why.
  If you just play him a sappy song,
  He acts like his doggie just died.
  He's just a cry baby guy.
- 4. My guy is such a whiner,
  He's worse than Buddy Sue.
  A cockaroach seen in the diner,
  And the tears flow out of the blue.
  And if I ask him to knock it off,
  He goes and cries in the can.
  He's just a cry baby man.

(To Chorus)