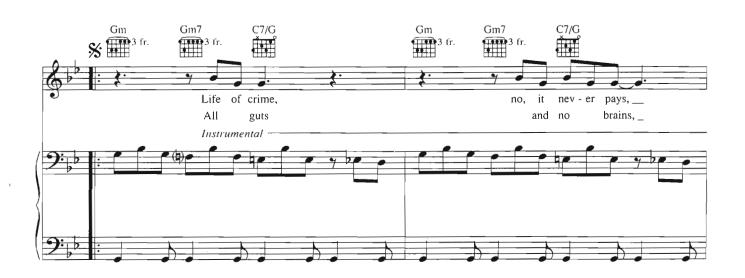

# GRY BABY

Werestad musicoly MACCINNA EFCOME and PATRICK LEGNARD

Additional lyrics

- 3. My guy is such a wet noodle,
  He's always teary-eyed.
  He acts like a real cockadoodle,
  He can't even tell you why.
  If you just play him a sappy song,
  He acts like his doggie just died.
  He's just a cry baby guy.
- 4. My guy is such a whiner,
  He's worse than Buddy Sue.
  A cockaroach seen in the diner,
  And the tears flow out of the blue.
  And if I ask him to knock it off,
  He goes and cries in the can.
  He's just a cry baby man.