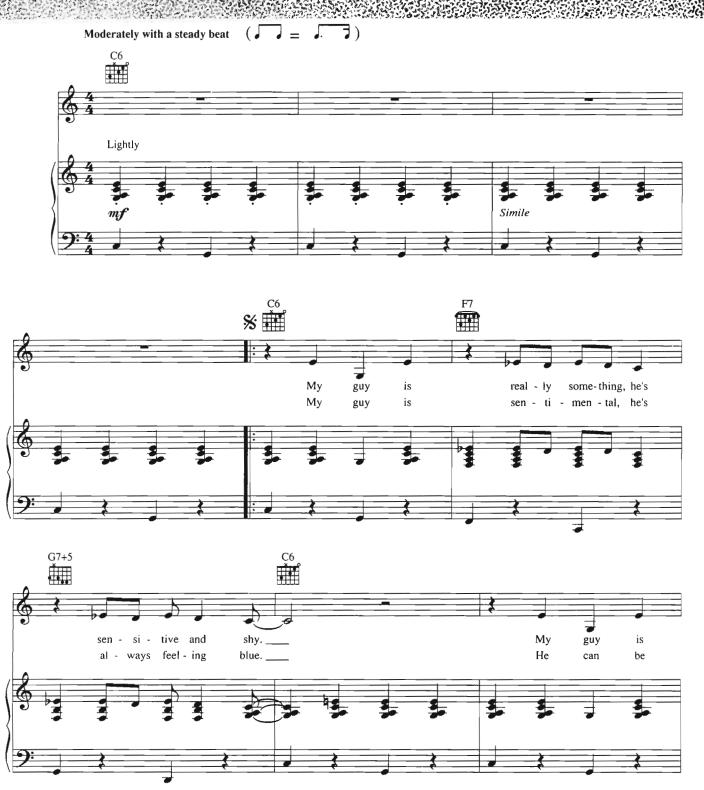

# GRY BABY

Werestad musicoly MACCINNA EFCOME and PATRICK LEGNARD

Additional lyrics

- 3. My guy is such a wet noodle,
  He's always teary-eyed.
  He acts like a real cockadoodle,
  He can't even tell you why.
  If you just play him a sappy song,
  He acts like his doggie just died.
  He's just a cry baby guy.
- 4. My guy is such a whiner,
  He's worse than Buddy Sue.
  A cockaroach seen in the diner,
  And the tears flow out of the blue.
  And if I ask him to knock it off,
  He goes and cries in the can.
  He's just a cry baby man.