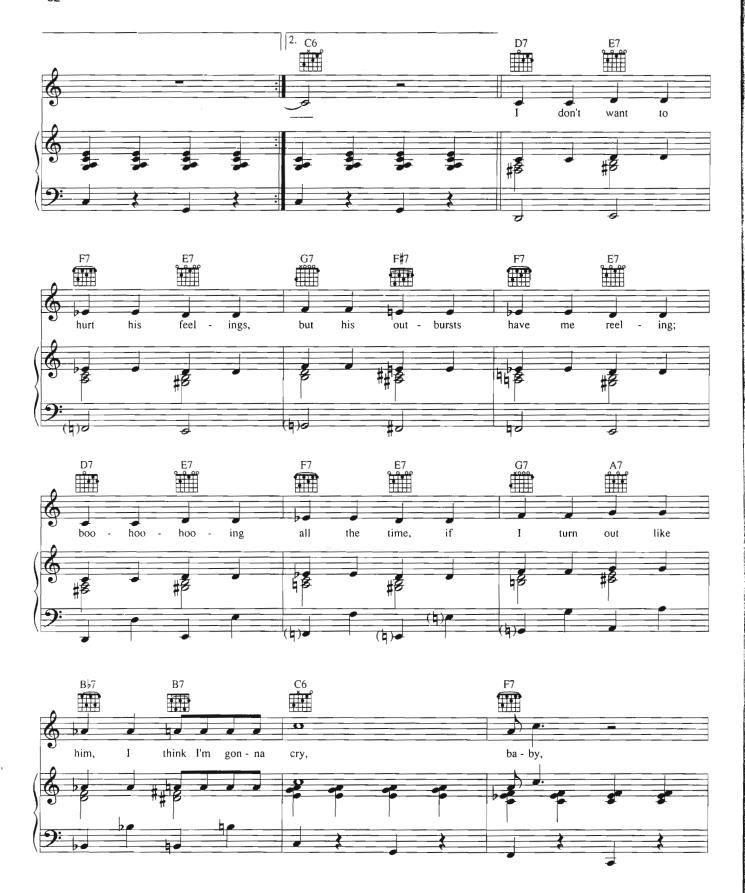

# GRY BABY

Werestad musicoly MACCINNA EFCOME and PATRICK LEGNARD

Additional lyrics

- 3. My guy is such a wet noodle,
  He's always teary-eyed.
  He acts like a real cockadoodle,
  He can't even tell you why.
  If you just play him a sappy song,
  He acts like his doggie just died.
  He's just a cry baby guy.
- 4. My guy is such a whiner,
  He's worse than Buddy Sue.
  A cockaroach seen in the diner,
  And the tears flow out of the blue.
  And if I ask him to knock it off,
  He goes and cries in the can.
  He's just a cry baby man.

(To Chorus)