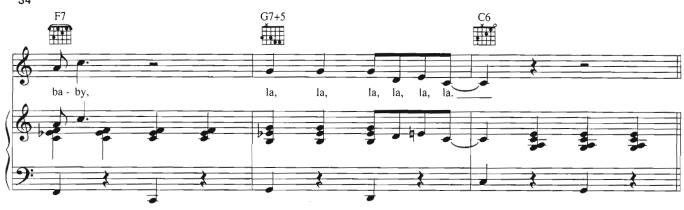

# GRY BABY

Werestad musicoly MACCINNA EFCOME and PATRICK LEGNARD

Additional lyrics

- 3. My guy is such a wet noodle,
  He's always teary-eyed.
  He acts like a real cockadoodle,
  He can't even tell you why.
  If you just play him a sappy song,
  He acts like his doggie just died.
  He's just a cry baby guy.
- 4. My guy is such a whiner,
  He's worse than Buddy Sue.
  A cockaroach seen in the diner,
  And the tears flow out of the blue.
  And if I ask him to knock it off,
  He goes and cries in the can.
  He's just a cry baby man.

(To Chorus)