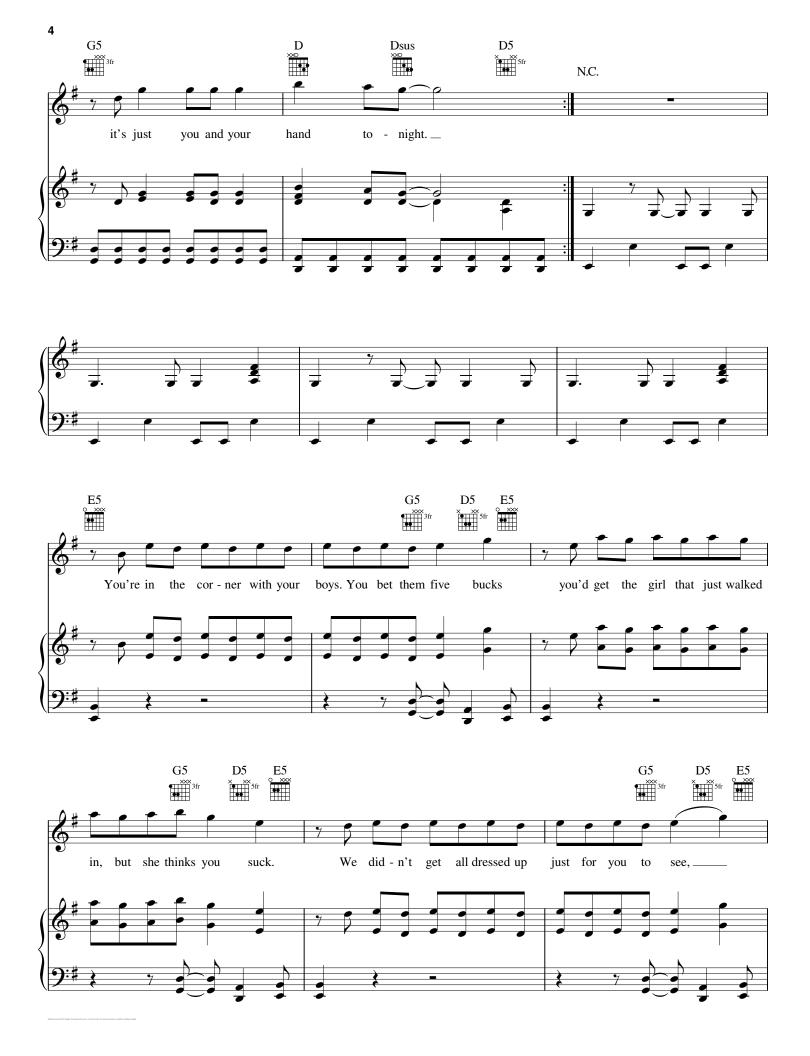

## **U & UR HAND**

Words and Music by ALECIA MOORE, MAX MARTIN, LUKASZ GOTTWALD and RAMI

<sup>\*</sup> Vocal line is written one octave higher than sung.