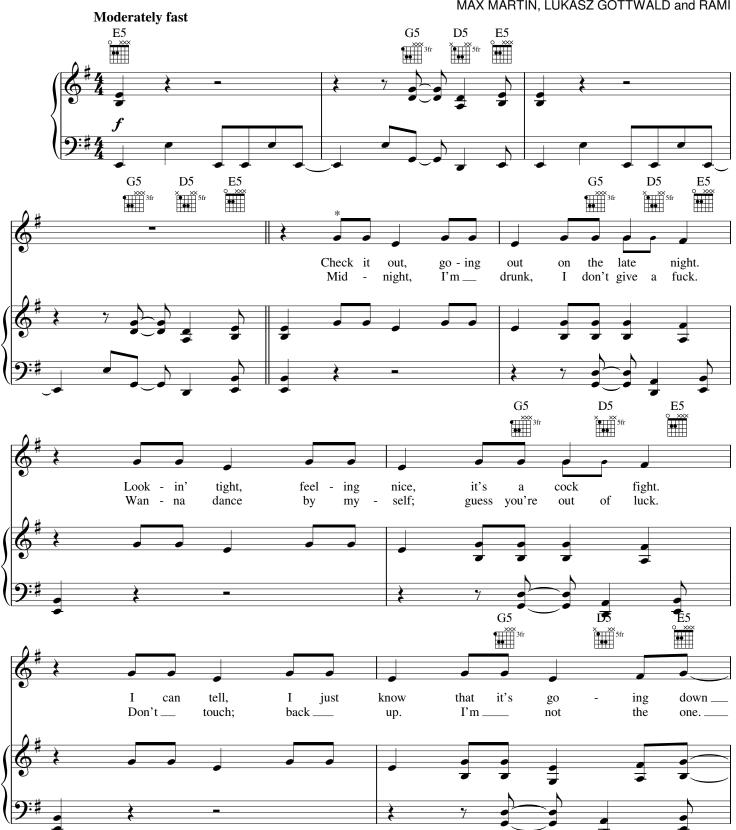

## **U & UR HAND**

Words and Music by ALECIA MOORE, MAX MARTIN, LUKASZ GOTTWALD and RAMI

<sup>\*</sup> Vocal line is written one octave higher than sung.