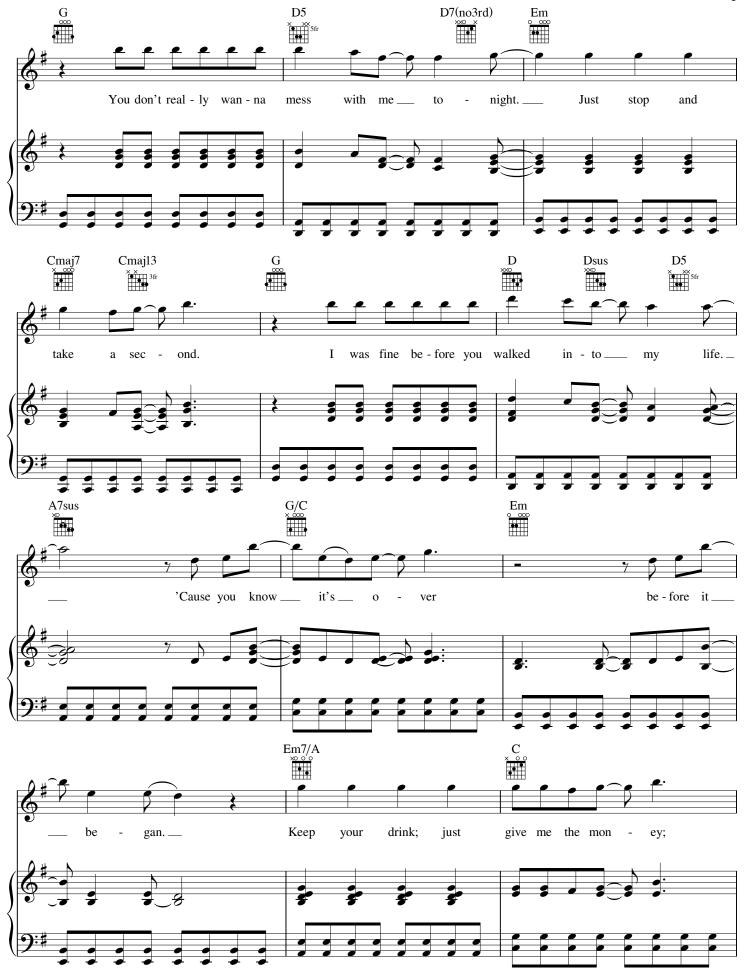

## **U & UR HAND**

Words and Music by ALECIA MOORE, MAX MARTIN, LUKASZ GOTTWALD and RAMI

<sup>\*</sup> Vocal line is written one octave higher than sung.