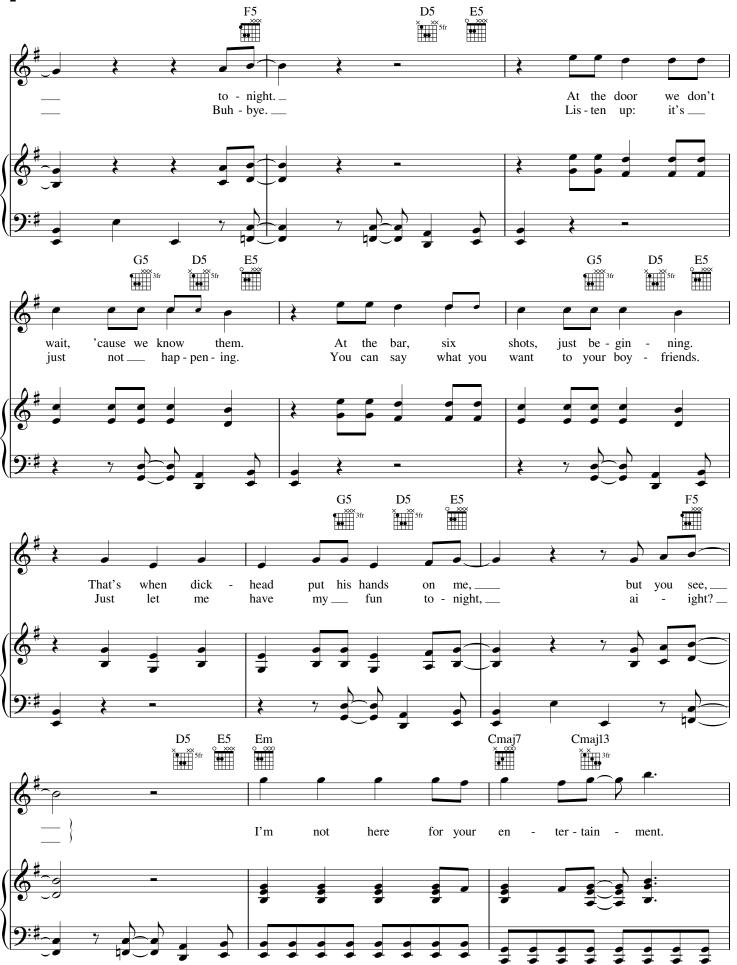

## **U & UR HAND**

Words and Music by ALECIA MOORE, MAX MARTIN, LUKASZ GOTTWALD and RAMI

<sup>\*</sup> Vocal line is written one octave higher than sung.