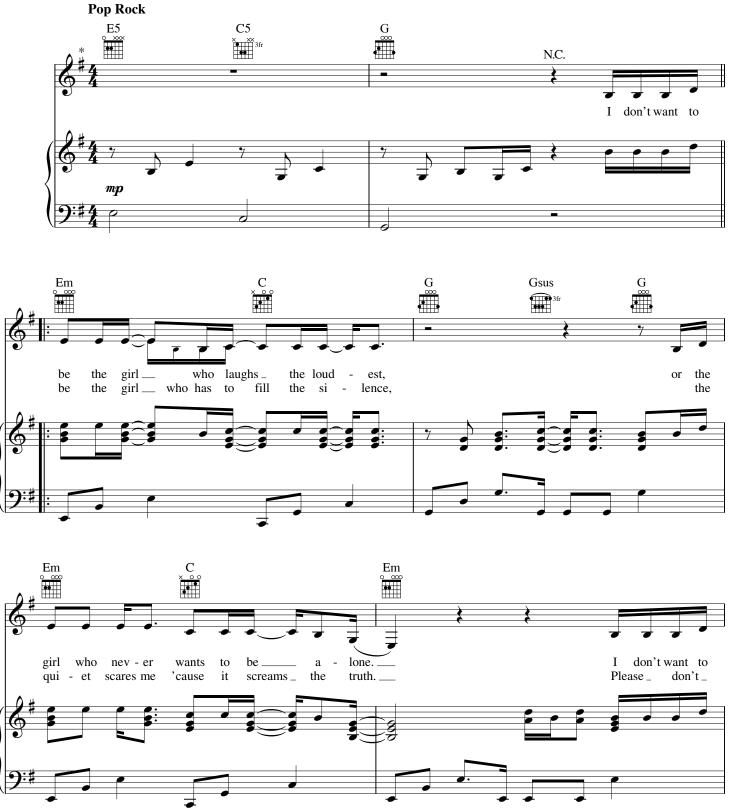

# PLEASE DON'T LEAVE ME

Words and Music by ALECIA MOORE and MAX MARTIN

#### **Upbeat Pop-Rock**

<sup>\*</sup> Recorded a half step lower.