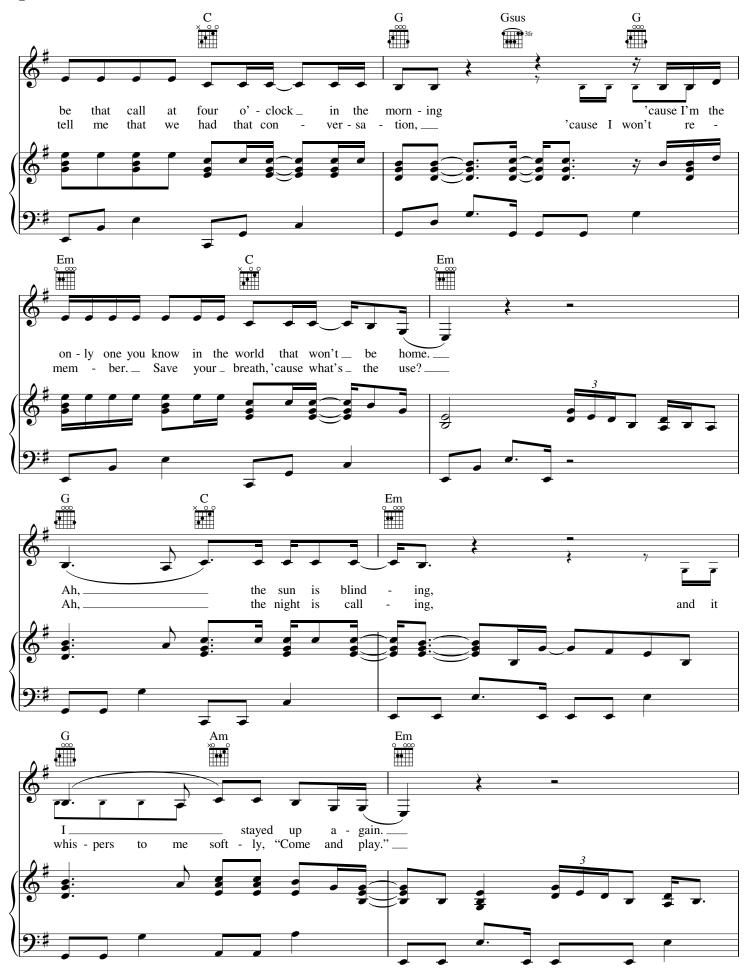

# PLEASE DON'T LEAVE ME

Words and Music by ALECIA MOORE and MAX MARTIN

#### **Upbeat Pop-Rock**

<sup>\*</sup> Recorded a half step lower.