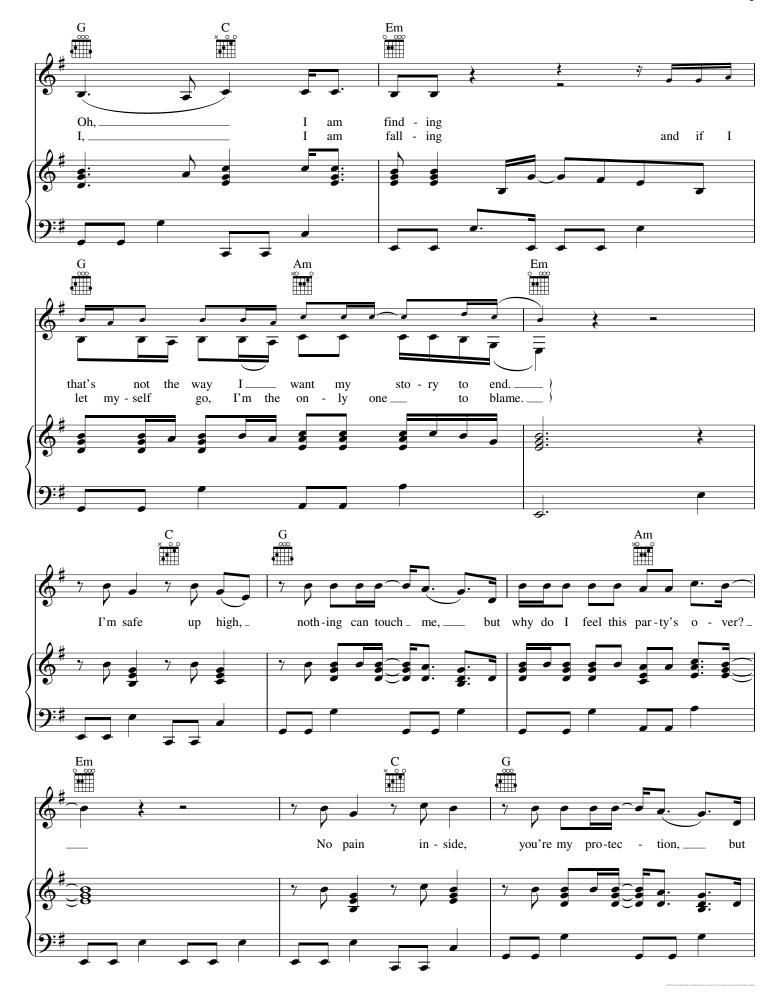

# PLEASE DON'T LEAVE ME

Words and Music by ALECIA MOORE and MAX MARTIN

#### **Upbeat Pop-Rock**

<sup>\*</sup> Recorded a half step lower.